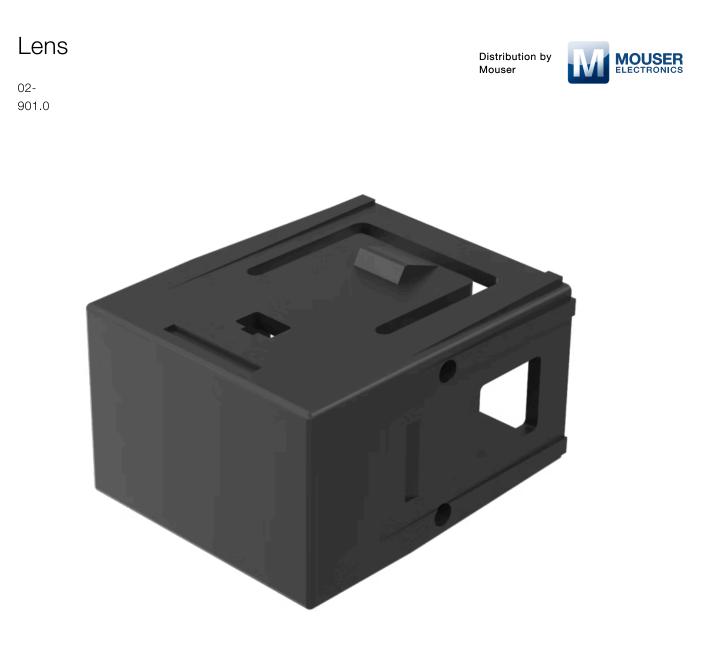

# 02-901.0 Lens

### FRONT

Front form:

Rectangular

| OPERATI | NG-/INDIC | ATION PART |
|---------|-----------|------------|

| Lens colour:       | Black           |
|--------------------|-----------------|
| Lens material:     | Plastic         |
| Lens illumination: | Non illuminated |
| Lens shape:        | Flush           |
| Lens optics:       | opaque          |

### **OTHER**

| Short Description: | Lens, 17.5 mm x 25.4 mm, Non illuminated, Black, Flush, Plastic |
|--------------------|-----------------------------------------------------------------|
| Dimension:         | 17.5 mm x 25.4 mm                                               |