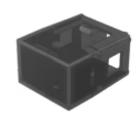

# 02-901.1 Lens

### FRONT

Front form:

Rectangular

| <b>OPERATING-/INDICATION</b> | PART   |
|------------------------------|--------|
|                              | 1 7111 |

| Lens colour:       | Smokey black |
|--------------------|--------------|
| Lens material:     | Plastic      |
| Lens illumination: | Illuminated  |
| Lens shape:        | Flush        |
| Lens optics:       | translucent  |

### **OTHER**

| Short Description: | Lens, 17.5 mm x 25.4 mm, Illuminated, Smokey black, Flush, Plastic |
|--------------------|--------------------------------------------------------------------|
| Dimension:         | 17.5 mm x 25.4 mm                                                  |