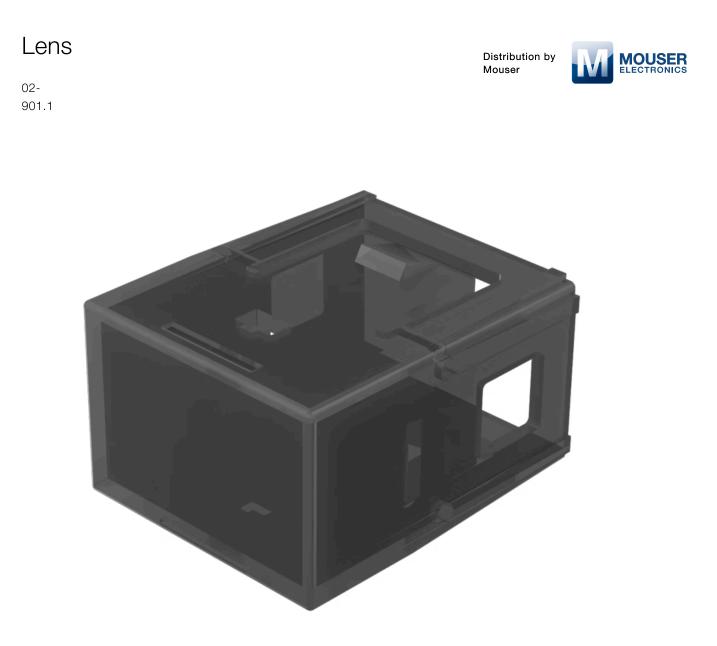

# 02-901.1 Lens

### FRONT

Front form:

Rectangular

| <b>OPERATING-/INDICATION</b> | PART   |
|------------------------------|--------|
|                              | 1 7111 |

| Lens colour:       | Smokey black |
|--------------------|--------------|
| Lens material:     | Plastic      |
| Lens illumination: | Illuminated  |
| Lens shape:        | Flush        |
| Lens optics:       | translucent  |

### **OTHER**

| Short Description: | Lens, 17.5 mm x 25.4 mm, Illuminated, Smokey black, Flush, Plastic |
|--------------------|--------------------------------------------------------------------|
| Dimension:         | 17.5 mm x 25.4 mm                                                  |