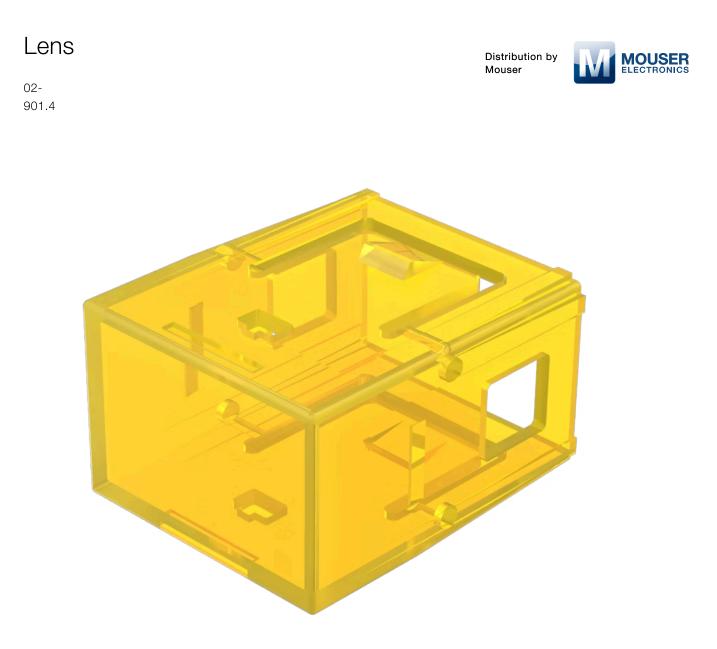

# 02-901.4 Lens

#### FRONT

Front form:

Rectangular

| OPERATI | NG-/INDIC | ATION PART |
|---------|-----------|------------|

| Lens colour:       | Yellow      |
|--------------------|-------------|
| Lens material:     | Plastic     |
| Lens illumination: | Illuminated |
| Lens shape:        | Flush       |
| Lens optics:       | translucent |

#### **OTHER**

| Short Description: | Lens, 17.5 mm x 25.4 mm, Illuminated, Yellow, Flush, Plastic |
|--------------------|--------------------------------------------------------------|
| Dimension:         | 17.5 mm x 25.4 mm                                            |