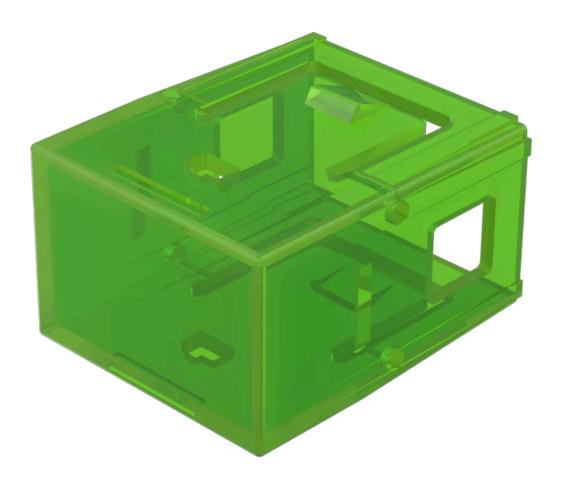

# 02-901.5 Lens

| PRO |  |  |
|-----|--|--|
|     |  |  |

Product Status: Not Recommended for new design

FRONT

Front form: Rectangular

#### **OPERATING-/INDICATION PART**

Lens colour: Green

Lens material: Plastic

Lens illumination: Illuminated

Lens shape: Flush

Lens optics: translucent

#### **OTHER**

**Short Description:** Lens, 17.5 mm x 25.4 mm, Illuminated, Green, Flush, Plastic

**Dimension:** 17.5 mm x 25.4 mm

Product attributes:

Not recommended for film insert