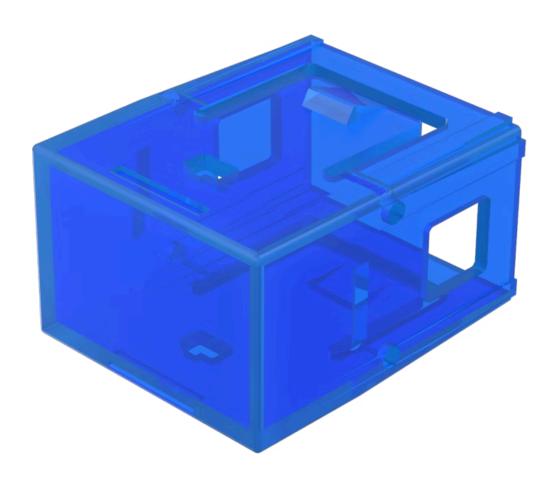

## 02-901.6 Lens

| PRODUCT RANGE | PR | OD | UCT | RAI | NGE |
|---------------|----|----|-----|-----|-----|
|---------------|----|----|-----|-----|-----|

Product Status: Not Recommended for new design

FRONT

Front form: Rectangular

#### **OPERATING-/INDICATION PART**

Lens colour: Blue

Lens material: Plastic

Lens illumination: Illuminated

Lens shape: Flush

Lens optics: translucent

#### **OTHER**

**Short Description:** Lens, 17.5 mm x 25.4 mm, Illuminated, Blue, Flush, Plastic

**Dimension:** 17.5 mm x 25.4 mm

Product attributes:

Not recommended for film insert