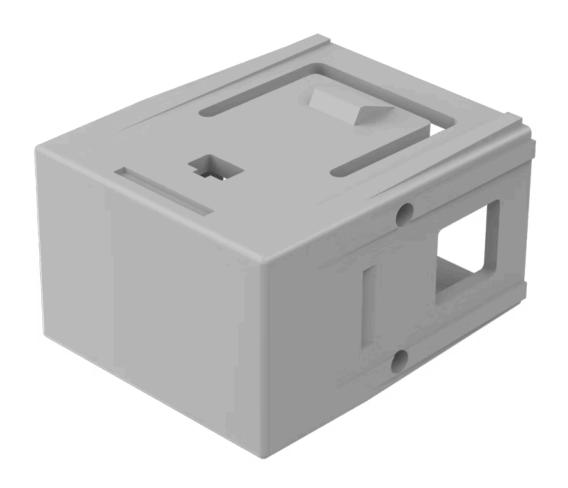

## 02-901.8 Lens

|  |  | C |  |  |  |
|--|--|---|--|--|--|
|  |  |   |  |  |  |
|  |  |   |  |  |  |

Product Status: Not Recommended for new design

FRONT

Front form: Rectangular

#### **OPERATING-/INDICATION PART**

Lens colour: Grey

Lens material: Plastic

Lens illumination: Non illuminated

Lens shape: Flush

**Lens optics:** opaque

### **MECHANICAL CHARATERISTIC**

Weight: 0.004 kg

#### **OTHER**

**Short Description:** Lens, 17.5 mm x 25.4 mm, Non illuminated, Grey, Flush, Plastic

**Dimension:** 17.5 mm x 25.4 mm

Product attributes:

Non-illuminative, ribbed