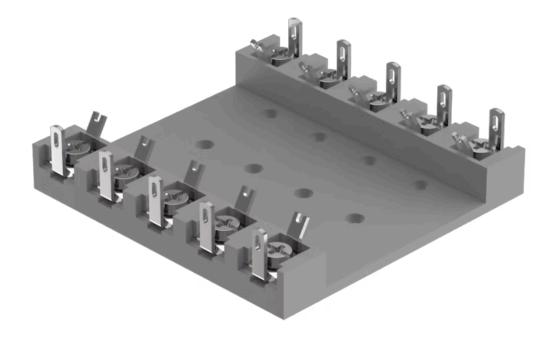

## Terminal plate empty

02-912.4

Distribution by Mouser

https://mouser.eao.com/p/02-912.4

## 02-912.4 Terminal plate empty

**PRODUCT RANGE** 

**Product Status:** 

Not Recommended for new design

## **MECHANICAL CHARACTERISTICS**

| Weight:             | 0.095 kg                                     |
|---------------------|----------------------------------------------|
|                     |                                              |
| OTHER               |                                              |
| Short Description:  | Terminal plate empty, 250 mm x 60 mm x 15 mm |
| Titel Accessory:    | Terminal plate empty                         |
| Dimension:          | 250 mm x 60 mm x 15 mm                       |
| Product attributes: | 20 spaces                                    |
| Hints:              | For fitting with series resistors            |