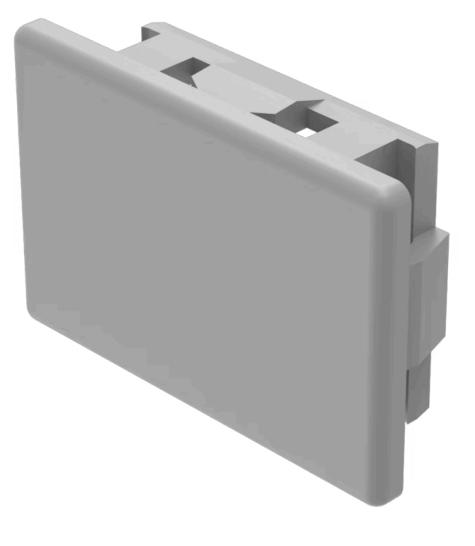

## 02-949.8 Blind plug

| PRODUCT RANGE<br>Product Status: | Not Recommended for new design                              |
|----------------------------------|-------------------------------------------------------------|
| FRONT                            |                                                             |
| Colour:                          | Grey                                                        |
| MOUNTING                         |                                                             |
| Mounting cut-out:                | 21.2 mm x 29.2 mm                                           |
| MECHANICAL CHARATERISTIC         |                                                             |
| Weight:                          | 0.004 kg                                                    |
| OTHER                            |                                                             |
| Short Description:               | Blind plug, 24 mm x 36 mm, 21.2 mm x 29.2 mm, Plastic, Grey |
| Titel Accessory:                 | Blind plug                                                  |
| Dimension:                       | 24 mm x 36 mm                                               |
| Material:                        | Plastic                                                     |
| Mounting cut-outs:               |                                                             |