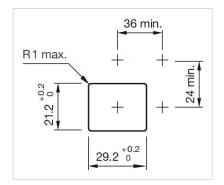

## 02-949.8 Blind plug

| PRODUCT RANGE<br>Product Status: | Not Recommended for new design                              |
|----------------------------------|-------------------------------------------------------------|
| FRONT                            |                                                             |
| Colour:                          | Grey                                                        |
| MOUNTING                         |                                                             |
| Mounting cut-out:                | 21.2 mm x 29.2 mm                                           |
| MECHANICAL CHARATERISTIC         |                                                             |
| Weight:                          | 0.004 kg                                                    |
| OTHER                            |                                                             |
| Short Description:               | Blind plug, 24 mm x 36 mm, 21.2 mm x 29.2 mm, Plastic, Grey |
| Titel Accessory:                 | Blind plug                                                  |
| Dimension:                       | 24 mm x 36 mm                                               |
| Material:                        | Plastic                                                     |
| Mounting cut-outs:               |                                                             |