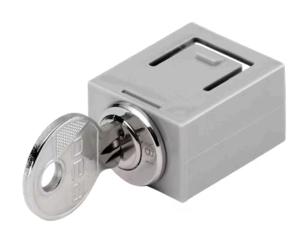

## 02-980.1 Lens

| PRODUCT RANG | ANGE |
|--------------|------|
|--------------|------|

Product Status: Not Recommended for new design

**FRONT** 

Front form: Rectangular

Colour: Grey

#### **OPERATING-/INDICATION PART**

Lens colour: Grey

Lens illumination: Non illuminated

#### **MECHANICAL CHARATERISTIC**

**Weight:** 0.002 kg

#### **OTHER**

**Short Description:** Lens, 17.5 mm x 25.5 mm, Non illuminated, Grey

**Dimension:** 17.5 mm x 25.5 mm

Material: Plastic

Product attributes: Standard lock: Schulte YB1