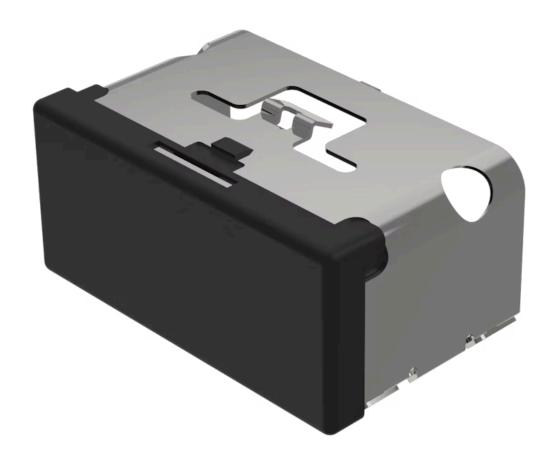

## 03-901.0 Lens

| •                          |                                |
|----------------------------|--------------------------------|
|                            |                                |
| PRODUCT RANGE              |                                |
| Product Status:            | Not Recommended for new design |
|                            |                                |
| FRONT                      |                                |
| Front form:                | Rectangular                    |
|                            |                                |
| OPERATING-/INDICATION PART |                                |
| Lens colour:               | Black                          |
| Lens material:             | Plastic                        |
| Lens illumination:         | Non illuminated                |
| Lens shape:                | Flush                          |
| Lens optics:               | opaque                         |
|                            |                                |
| MECHANICAL CHARACTERISTICS |                                |
| Weight:                    | 0.009 kg                       |
|                            |                                |
| CERTIFICATE                |                                |
| REACH:                     | REACH compliant                |

RoHS compliant

**OTHER** 

RoHS:

**Short Description:** Lens, 18 mm x 38 mm, Non illuminated, Black, Flush, Plastic

**Dimension:** 18 mm x 38 mm