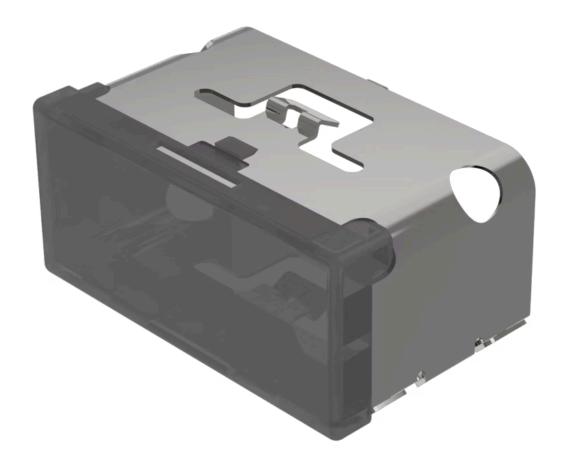

## 03-901.1 Lens

| DD  | וחח | JCT I | $D \wedge N$ | CE |
|-----|-----|-------|--------------|----|
| rn, | OD  |       | NAIN         | GE |

Product Status: Not Recommended for new design

FRONT

Front form: Rectangular

#### **OPERATING-/INDICATION PART**

Lens colour: Smokey black

Lens material: Plastic

Lens illumination: Illuminated

Lens shape: Flush

Lens optics: translucent

#### **OTHER**

**Short Description:** Lens, 18 mm x 38 mm, Illuminated, Smokey black, Flush, Plastic

**Dimension:** 18 mm x 38 mm

Product attributes:

Not recommended for film insert