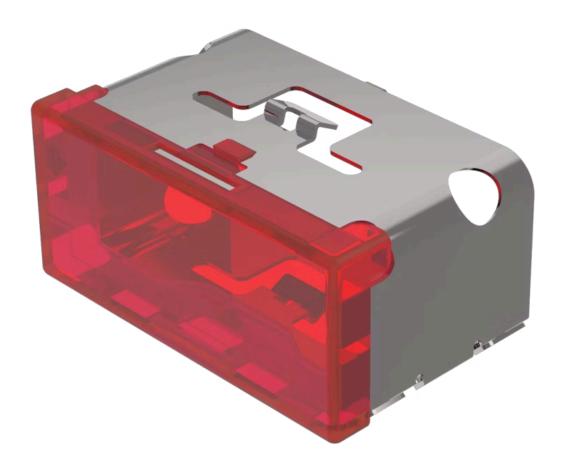

## 03-901.2 Lens

| FRONT                      |                                                       |
|----------------------------|-------------------------------------------------------|
| FRONT                      |                                                       |
| Front form:                | Rectangular                                           |
|                            |                                                       |
| OPERATING-/INDICATION PART |                                                       |
| Lens colour:               | Red                                                   |
| Lens material:             | Plastic                                               |
| Lens illumination:         | Illuminated                                           |
| Lens shape:                | Flush                                                 |
| Lens optics:               | translucent                                           |
|                            |                                                       |
| MECHANICAL CHARATERISTIC   |                                                       |
| Weight:                    | 0.009 kg                                              |
|                            |                                                       |
| CERTIFICATE                |                                                       |
|                            |                                                       |
| REACH:                     | REACH compliant                                       |
| RoHS:                      | RoHS compliant                                        |
|                            |                                                       |
| OTHER                      |                                                       |
| Short Description:         | Lens, 18 mm x 38 mm, Illuminated, Red, Flush, Plastic |
| Dimension:                 | 18 mm x 38 mm                                         |