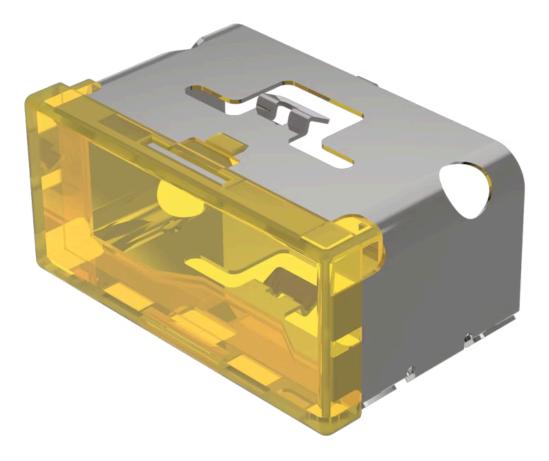

# 03-901.4 Lens

#### **OPERATING-/INDICATION PART**

| Lens colour:       | Yellow      |
|--------------------|-------------|
| Lens material:     | Plastic     |
| Lens illumination: | Illuminated |
| Lens shape:        | Flush       |
| Lens optics:       | translucent |

| Short Description:  | Lens, 18 mm x 38 mm, Illuminated, Yellow, Flush, Plastic |
|---------------------|----------------------------------------------------------|
| Dimension:          | 18 mm x 38 mm                                            |
| Product attributes: | Not recommended for film insert                          |