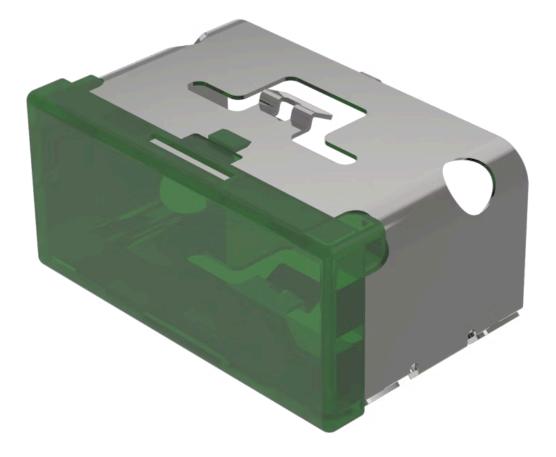

# 03-901.5 Lens

#### **OPERATING-/INDICATION PART**

| Lens colour:       | Green       |
|--------------------|-------------|
| Lens material:     | Plastic     |
| Lens illumination: | Illuminated |
| Lens shape:        | Flush       |
| Lens optics:       | translucent |

#### **OTHER**

| Short Description: | Lens, 18 mm x 38 mm, Illuminated, Green, Flush, Plastic |
|--------------------|---------------------------------------------------------|
| Dimension:         | 18 mm x 38 mm                                           |