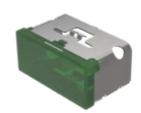

# 03-901.5 Lens

#### **OPERATING-/INDICATION PART**

| Lens colour:       | Green       |
|--------------------|-------------|
| Lens material:     | Plastic     |
| Lens illumination: | Illuminated |
| Lens shape:        | Flush       |
| Lens optics:       | translucent |

#### **OTHER**

| Short Description: | Lens, 18 mm x 38 mm, Illuminated, Green, Flush, Plastic |
|--------------------|---------------------------------------------------------|
| Dimension:         | 18 mm x 38 mm                                           |