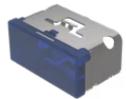

## Lens

03-

901.6

Distribution by Mouser

## 03-901.6 Lens

| FRONT                      |                                                        |
|----------------------------|--------------------------------------------------------|
| Front form:                | Rectangular                                            |
| OPERATING-/INDICATION PART |                                                        |
| Lens colour:               | Blue                                                   |
| Lens material:             | Plastic                                                |
| Lens illumination:         | Illuminated                                            |
| Lens shape:                | Flush                                                  |
| Lens optics:               | translucent                                            |
| MECHANICAL CHARATERISTIC   |                                                        |
| Weight:                    | 0.009 kg                                               |
| CERTIFICATE                |                                                        |
| REACH:                     | REACH compliant                                        |
| RoHS:                      | RoHS compliant                                         |
|                            |                                                        |
| OTHER                      |                                                        |
| Short Description:         | Lens, 18 mm x 38 mm, Illuminated, Blue, Flush, Plastic |
| Dimension:                 | 18 mm x 38 mm                                          |