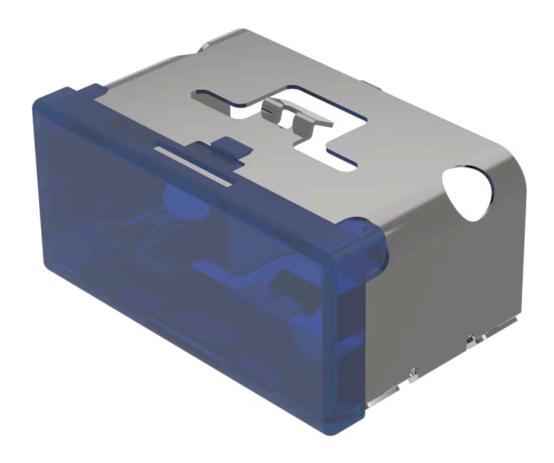

## Lens

03-

901.6

Distribution by Mouser

## 03-901.6 Lens

| FRONT                      |                                                        |
|----------------------------|--------------------------------------------------------|
| Front form:                | Rectangular                                            |
| OPERATING-/INDICATION PART |                                                        |
| Lens colour:               | Blue                                                   |
| Lens material:             | Plastic                                                |
| Lens illumination:         | Illuminated                                            |
| Lens shape:                | Flush                                                  |
| Lens optics:               | translucent                                            |
| MECHANICAL CHARATERISTIC   |                                                        |
| Weight:                    | 0.009 kg                                               |
| CERTIFICATE                |                                                        |
| REACH:                     | REACH compliant                                        |
| RoHS:                      | RoHS compliant                                         |
|                            |                                                        |
| OTHER                      |                                                        |
| Short Description:         | Lens, 18 mm x 38 mm, Illuminated, Blue, Flush, Plastic |
| Dimension:                 | 18 mm x 38 mm                                          |