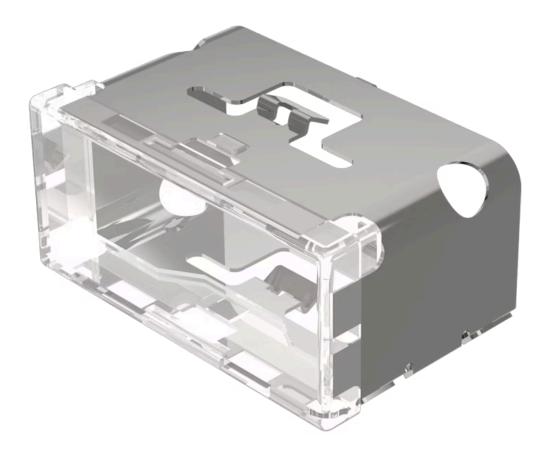

# 03-901.7 Lens

#### FRONT

Front form:

Rectangular

| <b>OPERATING-/INDICATION</b> | PART  |
|------------------------------|-------|
|                              | 1 111 |

| Lens colour:       | Colourless  |
|--------------------|-------------|
| Lens material:     | Plastic     |
| Lens illumination: | Illuminated |
| Lens shape:        | Flush       |
| Lens optics:       | translucent |

#### **OTHER**

| Short Description: | Lens, 18 mm x 38 mm, Illuminated, Colourless, Flush, Plastic |
|--------------------|--------------------------------------------------------------|
| Dimension:         | 18 mm x 38 mm                                                |