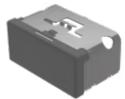

## 03-901.8 Lens

| PRODUCT RANGE              |                                |
|----------------------------|--------------------------------|
| Product Status:            | Not Recommended for new design |
| FRONT                      |                                |
| Front form:                | Rectangular                    |
| OPERATING-/INDICATION PART |                                |
| Lens colour:               | Grey                           |
| Lens material:             | Plastic                        |
| Lens illumination:         | Non illuminated                |
| Lens shape:                | Flush                          |
| Lens optics:               | opaque                         |
| MECHANICAL CHARATERISTIC   |                                |
| Weight:                    | 0.009 kg                       |
| CERTIFICATE                |                                |
| REACH:                     | REACH compliant                |
| RoHS:                      | RoHS compliant                 |
|                            |                                |
|                            |                                |

## **OTHER**

**Short Description:** Lens, 18 mm x 38 mm, Non illuminated, Grey, Flush, Plastic

Dimension: 18 mm x 38 mm Product attributes:

Not recommended for film insert