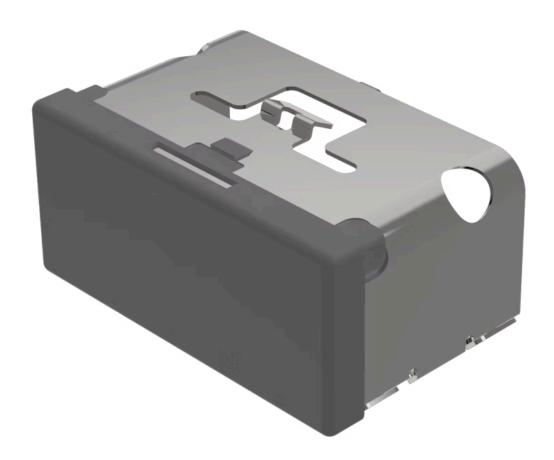

## 03-901.8 Lens

| PRODUCT RANGE              |                                |
|----------------------------|--------------------------------|
| Product Status:            | Not Recommended for new design |
| FRONT                      |                                |
| Front form:                | Rectangular                    |
| OPERATING-/INDICATION PART |                                |
| Lens colour:               | Grey                           |
| Lens material:             | Plastic                        |
| Lens illumination:         | Non illuminated                |
| Lens shape:                | Flush                          |
| Lens optics:               | opaque                         |
| MECHANICAL CHARATERISTIC   |                                |
| Weight:                    | 0.009 kg                       |
| CERTIFICATE                |                                |
| REACH:                     | REACH compliant                |
| RoHS:                      | RoHS compliant                 |
|                            |                                |
|                            |                                |

## **OTHER**

**Short Description:** Lens, 18 mm x 38 mm, Non illuminated, Grey, Flush, Plastic

Dimension: 18 mm x 38 mm Product attributes:

Not recommended for film insert