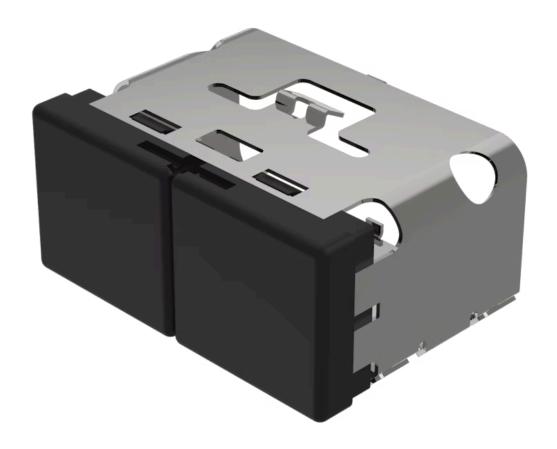

## 03-902.0/0 Lens

| PRODUCT RANGE              |                                |
|----------------------------|--------------------------------|
| Product Status:            | Not Recommended for new design |
|                            |                                |
| FRONT                      |                                |
| Front form:                | Rectangular                    |
|                            |                                |
| OPERATING-/INDICATION PART |                                |
| Lens colour:               | Black-black                    |
| Lens material:             | Plastic                        |
| Lens illumination:         | Non illuminated                |
| Lens shape:                | Flush                          |
| Lens optics:               | opaque                         |
|                            |                                |
| MECHANICAL CHARATERISTIC   |                                |
| Weight:                    | 0.01 kg                        |
|                            |                                |
| CERTIFICATE                |                                |
| REACH:                     | REACH compliant                |
| RoHS:                      | RoHS compliant                 |
|                            |                                |
| OTHER                      |                                |

**Short Description:** Lens, 18 mm x 38 mm, Non illuminated, Black-black, Flush, Plastic

Dimension: 18 mm x 38 mm Product attributes:

Non-illuminative