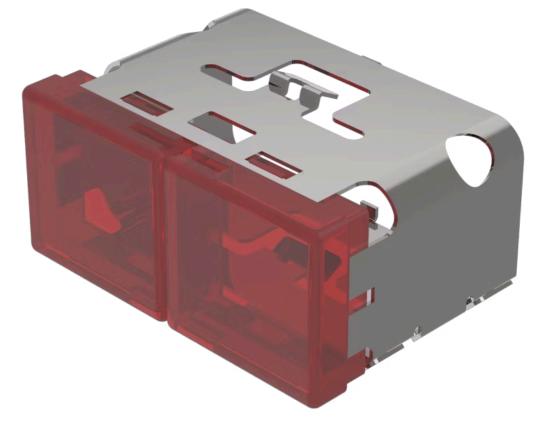

# 03-902.2/2 Lens

#### FRONT

| Front form: | Rectangular |
|-------------|-------------|
|             | 0           |

#### **OPERATING-/INDICATION PART**

| Lens colour:       | Red-red     |
|--------------------|-------------|
| Lens material:     | Plastic     |
| Lens illumination: | Illuminated |
| Lens shape:        | Flush       |
| Lens optics:       | translucent |

#### **MECHANICAL CHARATERISTIC**

| Weight:     | 0.01 kg         |
|-------------|-----------------|
| CERTIFICATE |                 |
| REACH:      | REACH compliant |
| RoHS:       | RoHS compliant  |
|             |                 |

#### OTHER

| Short Description:  | Lens, 18 mm x 38 mm, Illuminated, Red-red, Flush, Plastic |
|---------------------|-----------------------------------------------------------|
| Dimension:          | 18 mm x 38 mm                                             |
| Product attributes: | With light barrier, not suitable for film insert          |