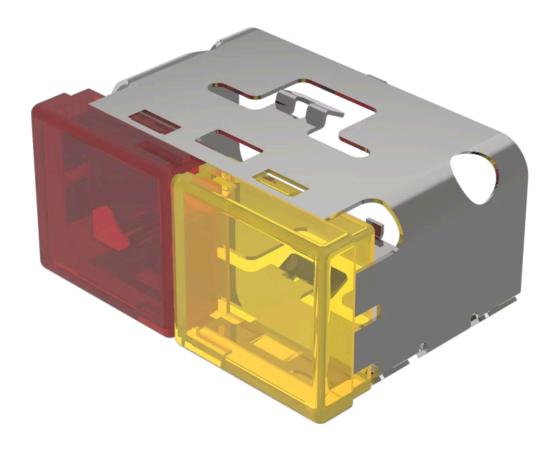

## 03-902.2/4 Lens

| PRODUCT RANGE              |                                |
|----------------------------|--------------------------------|
| Product Status:            | Not Recommended for new design |
| FRONT                      |                                |
| Front form:                | Rectangular                    |
|                            |                                |
| OPERATING-/INDICATION PART |                                |
| Lens colour:               | Red-yellow                     |
| Lens material:             | Plastic                        |
| Lens illumination:         | Illuminated                    |
| Lens shape:                | Flush                          |
| Lens optics:               | translucent                    |
| MEGUANICAL GUADATERISTIC   |                                |
| MECHANICAL CHARATERISTIC   |                                |
| Weight:                    | 0.01 kg                        |
| CERTIFICATE                |                                |
| REACH:                     | REACH compliant                |
| RoHS:                      | RoHS compliant                 |
|                            |                                |
|                            |                                |

## **OTHER**

**Short Description:** Lens, 18 mm x 38 mm, Illuminated, Red-yellow, Flush, Plastic

Dimension: 18 mm x 38 mm Product attributes:

With light barrier, not suitable for film insert