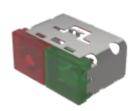

#### FRONT

| Front form: Rectange | ılar |
|----------------------|------|
|----------------------|------|

#### **OPERATING-/INDICATION PART**

| Lens colour:       | Red-green   |
|--------------------|-------------|
| Lens material:     | Plastic     |
| Lens illumination: | Illuminated |
| Lens shape:        | Flush       |
| Lens optics:       | translucent |

#### OTHER

| Short Description:  | Lens, 18 mm x 38 mm, Illuminated, Red-green, Flush, Plastic |
|---------------------|-------------------------------------------------------------|
| Dimension:          | 18 mm x 38 mm                                               |
| Product attributes: | With light barrier, not suitable for film insert            |