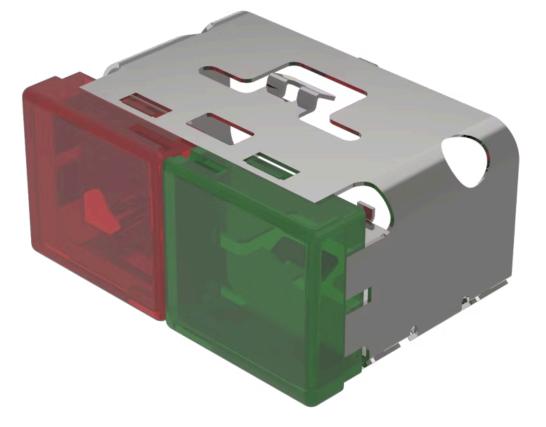

# 03-902.2/5 Lens

#### FRONT

| Front form: Rectange | ılar |
|----------------------|------|
|----------------------|------|

#### **OPERATING-/INDICATION PART**

| Lens colour:       | Red-green   |
|--------------------|-------------|
| Lens material:     | Plastic     |
| Lens illumination: | Illuminated |
| Lens shape:        | Flush       |
| Lens optics:       | translucent |

#### OTHER

| Short Description:  | Lens, 18 mm x 38 mm, Illuminated, Red-green, Flush, Plastic |
|---------------------|-------------------------------------------------------------|
| Dimension:          | 18 mm x 38 mm                                               |
| Product attributes: | With light barrier, not suitable for film insert            |