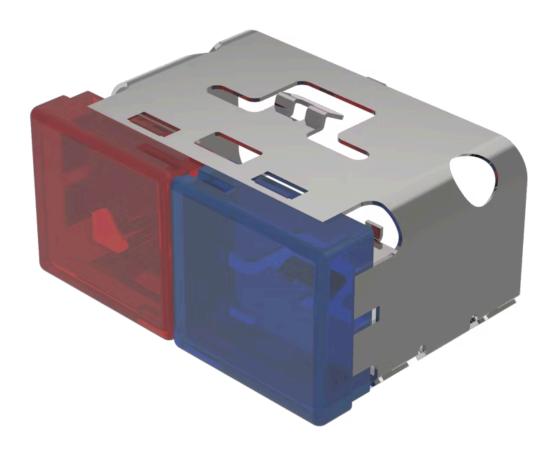

## 03-902.2/6 Lens

| PRODUCT PANCE              |                                |
|----------------------------|--------------------------------|
| PRODUCT RANGE              |                                |
| Product Status:            | Not Recommended for new design |
|                            |                                |
| FRONT                      |                                |
| Front form:                | Rectangular                    |
|                            |                                |
| OPERATING-/INDICATION PART |                                |
| Lens colour:               | Red-blue                       |
| Lens material:             | Plastic                        |
| Lens illumination:         | Illuminated                    |
| Lens shape:                | Flush                          |
| Lens optics:               | translucent                    |
|                            |                                |
| MECHANICAL CHARATERISTIC   |                                |
| Weight:                    | 0.01 kg                        |
|                            |                                |
| CERTIFICATE                |                                |
| REACH:                     | REACH compliant                |
| RoHS:                      | RoHS compliant                 |
|                            |                                |

## **OTHER**

**Short Description:** Lens, 18 mm x 38 mm, Illuminated, Red-blue, Flush, Plastic

**Dimension:** 18 mm x 38 mm

Product attributes:

With light barrier, not suitable for film insert