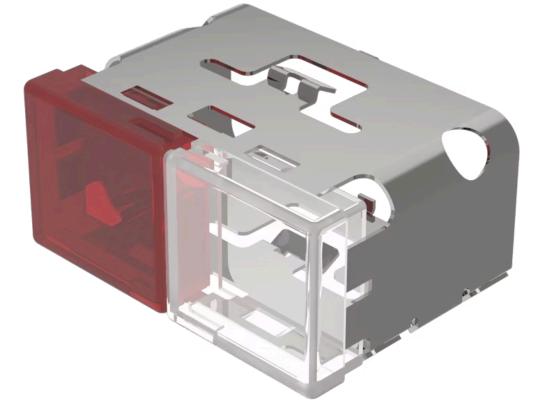

# 03-902.2/9 Lens

#### FRONT

Front form:

Rectangular

#### **OPERATING-/INDICATION PART**

| Lens colour:       | Red-white   |
|--------------------|-------------|
| Lens material:     | Plastic     |
| Lens illumination: | Illuminated |
| Lens shape:        | Flush       |
| Lens optics:       | translucent |

#### **OTHER**

| Short Description: | Lens, 18 mm x 38 mm, Illuminated, Red-white, Flush, Plastic |
|--------------------|-------------------------------------------------------------|
| Dimension:         | 18 mm x 38 mm                                               |