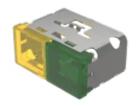

## 03-902.4/5 Lens

| Product Status: | Not Recommended for new design |
|-----------------|--------------------------------|

**FRONT** 

**PRODUCT RANGE** 

Front form: Rectangular

#### **OPERATING-/INDICATION PART**

**Lens colour:** Yellow-green

Lens material: Plastic

Lens illumination: Illuminated

Lens shape: Flush

Lens optics: translucent

#### **OTHER**

**Short Description:** Lens, 18 mm x 38 mm, Illuminated, Yellow-green, Flush, Plastic

**Dimension:** 18 mm x 38 mm

Product attributes:

With light barrier, not suitable for film insert