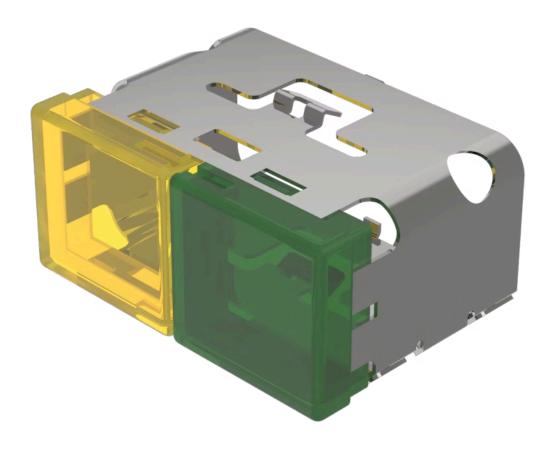

## 03-902.4/5 Lens

| Product Status: | Not Recommended for new design |
|-----------------|--------------------------------|

**FRONT** 

**PRODUCT RANGE** 

Front form: Rectangular

#### **OPERATING-/INDICATION PART**

**Lens colour:** Yellow-green

Lens material: Plastic

Lens illumination: Illuminated

Lens shape: Flush

Lens optics: translucent

#### **OTHER**

**Short Description:** Lens, 18 mm x 38 mm, Illuminated, Yellow-green, Flush, Plastic

**Dimension:** 18 mm x 38 mm

Product attributes:

With light barrier, not suitable for film insert