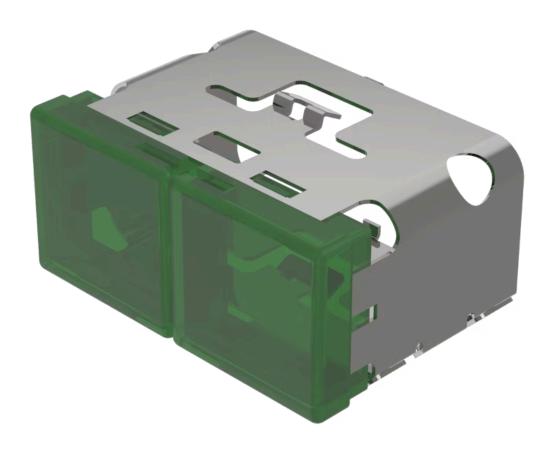

FRONT

Front form: Rectangular

#### **OPERATING-/INDICATION PART**

Lens colour: Green-green

Lens material: Plastic

Lens illumination: Illuminated

Lens shape: Flush

Lens optics: translucent

#### **OTHER**

**Short Description:** Lens, 18 mm x 38 mm, Illuminated, Green-green, Flush, Plastic

**Dimension:** 18 mm x 38 mm

Product attributes:

With light barrier, not suitable for film insert