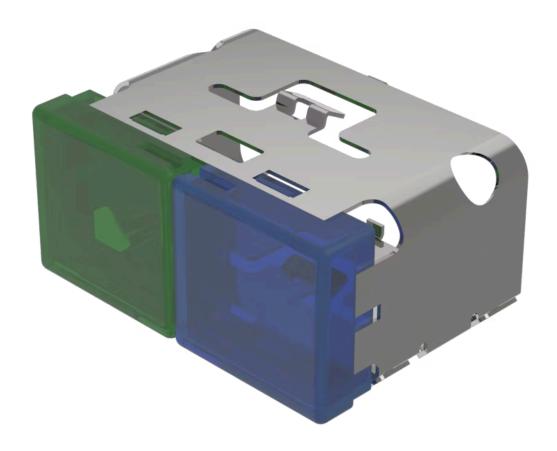

## 03-902.5/6 Lens

| PRODUCT RANGE              |                                |
|----------------------------|--------------------------------|
| Product Status:            | Not Recommended for new design |
|                            |                                |
| FRONT                      |                                |
| Front form:                | Rectangular                    |
|                            |                                |
| OPERATING-/INDICATION PART |                                |
| Lens colour:               | Green-blue                     |
| Lens material:             | Plastic                        |
| Lens illumination:         | Illuminated                    |
| Lens shape:                | Flush                          |
| Lens optics:               | translucent                    |
|                            |                                |
| MECHANICAL CHARATERISTIC   |                                |
| Weight:                    | 0.01 kg                        |
|                            |                                |
| CERTIFICATE                |                                |
| REACH:                     | REACH compliant                |
| RoHS:                      | RoHS compliant                 |

## **OTHER**

**Short Description:** Lens, 18 mm x 38 mm, Illuminated, Green-blue, Flush, Plastic

**Dimension:** 18 mm x 38 mm

Product attributes:

With light barrier, not suitable for film insert