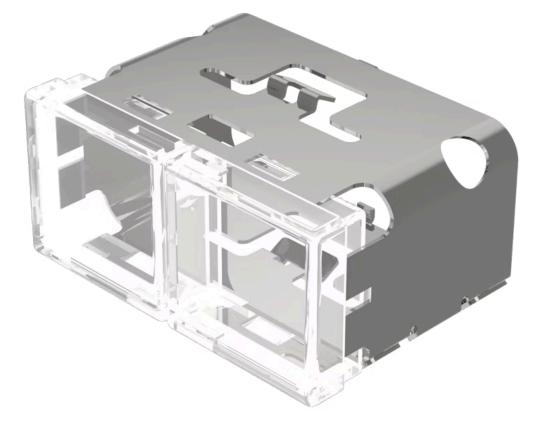

# 03-902.7/7 Lens

#### FRONT

Front form:

Rectangular

0.01 kg

#### **OPERATING-/INDICATION PART**

| Lens colour:       | Colourless-colourless |
|--------------------|-----------------------|
| Lens material:     | Plastic               |
| Lens illumination: | Illuminated           |
| Lens shape:        | Flush                 |
| Lens optics:       | translucent           |

#### **OTHER**

| Short Description: | Lens, 18 mm x 38 mm, Illuminated, Colourless-colourless, Flush, Plastic |
|--------------------|-------------------------------------------------------------------------|
| Dimension:         | 18 mm x 38 mm                                                           |