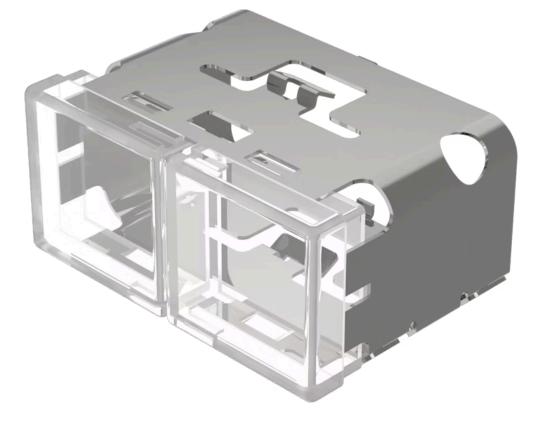

# 03-902.9/9 Lens

#### FRONT

Front form:

Rectangular

#### **OPERATING-/INDICATION PART**

| Lens colour:       | White-white |
|--------------------|-------------|
| Lens material:     | Plastic     |
| Lens illumination: | Illuminated |
| Lens shape:        | Flush       |
| Lens optics:       | translucent |

#### **OTHER**

| Short Description: | Lens, 18 mm x 38 mm, Illuminated, White-white, Flush, Plastic |
|--------------------|---------------------------------------------------------------|
| Dimension:         | 18 mm x 38 mm                                                 |