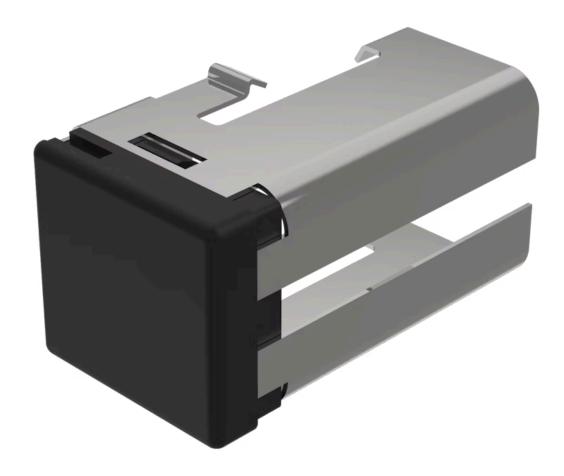

## 03-921.0 Lens

| PRODUCT RANGE              |                                |
|----------------------------|--------------------------------|
| Product Status:            | Not Recommended for new design |
|                            |                                |
| FRONT                      |                                |
| Front form:                | Rectangular                    |
|                            |                                |
| OPERATING-/INDICATION PART |                                |
| Lens colour:               | Black                          |
| Lens material:             | Plastic                        |
| Lens illumination:         | Non illuminated                |
| Lens shape:                | Flush                          |
| Lens optics:               | opaque                         |
|                            |                                |
| MECHANICAL CHARATERISTIC   |                                |
| Weight:                    | 0.005 kg                       |
|                            |                                |
| CERTIFICATE                |                                |
| REACH:                     | REACH compliant                |

**OTHER** 

RoHS:

**Short Description:** Lens, 18 mm x 19 mm, Non illuminated, Black, Flush, Plastic

RoHS compliant

**Dimension:** 18 mm x 19 mm

**Hints:** Order two lenses