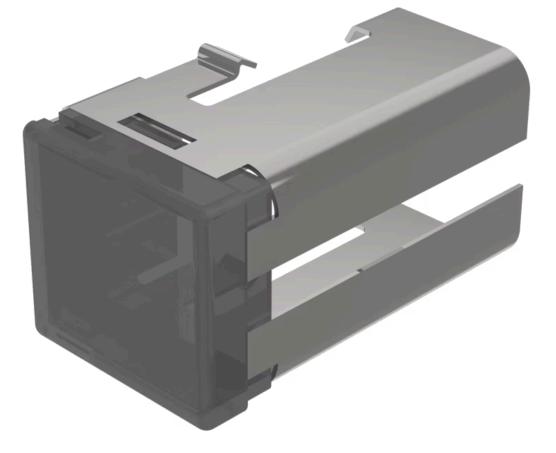

## 03-921.1 Lens

#### FRONT

Front form:

Rectangular

#### **OPERATING-/INDICATION PART**

| Lens colour:       | Smokey black |
|--------------------|--------------|
| Lens material:     | Plastic      |
| Lens illumination: | Illuminated  |
| Lens shape:        | Flush        |
| Lens optics:       | translucent  |

#### **OTHER**

| Short Description: | Lens, 18 mm x 19 mm, Illuminated, Smokey black, Flush, Plastic |
|--------------------|----------------------------------------------------------------|
| Dimension:         | 18 mm x 19 mm                                                  |