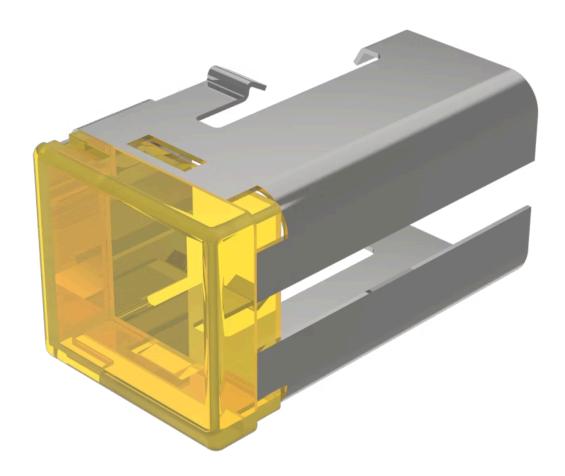

## 03-921.4 Lens

| FRONT                      |                                                          |
|----------------------------|----------------------------------------------------------|
| Front form:                | Rectangular                                              |
|                            |                                                          |
| OPERATING-/INDICATION PART |                                                          |
| Lens colour:               | Yellow                                                   |
| Lens material:             | Plastic                                                  |
| Lens illumination:         | Illuminated                                              |
| Lens shape:                | Flush                                                    |
| Lens optics:               | translucent                                              |
|                            |                                                          |
| MECHANICAL CHARATERISTIC   |                                                          |
| Weight:                    | 0.005 kg                                                 |
|                            |                                                          |
| CERTIFICATE                |                                                          |
| REACH:                     | REACH compliant                                          |
| RoHS:                      | RoHS compliant                                           |
|                            |                                                          |
| OTHER                      |                                                          |
| Short Description:         | Lens, 18 mm x 19 mm, Illuminated, Yellow, Flush, Plastic |
| Dimension:                 | 18 mm x 19 mm                                            |
| Product attributes:        | Not recommended for film insert                          |