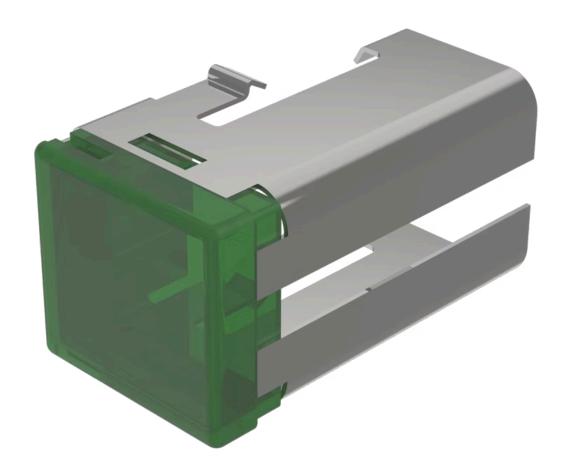

## 03-921.5 Lens

| •                          |                                |
|----------------------------|--------------------------------|
|                            |                                |
| PRODUCT RANGE              |                                |
| Product Status:            | Not Recommended for new design |
|                            |                                |
| FRONT                      |                                |
| Front form:                | Rectangular                    |
|                            |                                |
| OPERATING-/INDICATION PART |                                |
| Lens colour:               | Green                          |
| Lens material:             | Plastic                        |
| Lens illumination:         | Illuminated                    |
| Lens shape:                | Flush                          |
| Lens optics:               | translucent                    |
|                            |                                |
| MECHANICAL CHARACTERISTICS |                                |
| Weight:                    | 0.005 kg                       |
|                            |                                |

## **OTHER**

**REACH:** 

RoHS:

**CERTIFICATE** 

**Short Description:** Lens, 18 mm x 19 mm, Illuminated, Green, Flush, Plastic

REACH compliant

RoHS compliant

**Dimension:** 18 mm x 19 mm