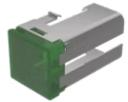

## 03-921.5 Lens

| •                          |                                |
|----------------------------|--------------------------------|
|                            |                                |
| PRODUCT RANGE              |                                |
| Product Status:            | Not Recommended for new design |
|                            |                                |
| FRONT                      |                                |
| Front form:                | Rectangular                    |
|                            |                                |
| OPERATING-/INDICATION PART |                                |
| Lens colour:               | Green                          |
| Lens material:             | Plastic                        |
| Lens illumination:         | Illuminated                    |
| Lens shape:                | Flush                          |
| Lens optics:               | translucent                    |
|                            |                                |
| MECHANICAL CHARACTERISTICS |                                |
| Weight:                    | 0.005 kg                       |
|                            |                                |

## **OTHER**

**REACH:** 

RoHS:

**CERTIFICATE** 

**Short Description:** Lens, 18 mm x 19 mm, Illuminated, Green, Flush, Plastic

REACH compliant

RoHS compliant

**Dimension:** 18 mm x 19 mm