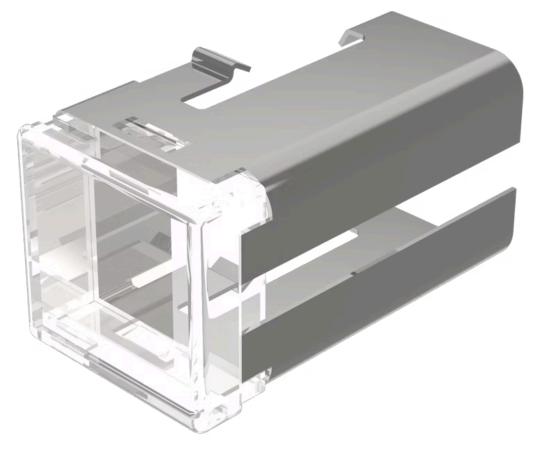

# 03-921.7 Lens

#### FRONT

| Front form: Rectan | gular |
|--------------------|-------|
|--------------------|-------|

### **OPERATING-/INDICATION PART**

| Lens colour:       | Colourless  |
|--------------------|-------------|
| Lens material:     | Plastic     |
| Lens illumination: | Illuminated |
| Lens shape:        | Flush       |
| Lens optics:       | translucent |

#### **MECHANICAL CHARATERISTIC**

| Weight:            | 0.005 kg                                                     |
|--------------------|--------------------------------------------------------------|
|                    |                                                              |
| CERTIFICATE        |                                                              |
| REACH:             | REACH compliant                                              |
| RoHS:              | RoHS compliant                                               |
|                    |                                                              |
| OTHER              |                                                              |
| Short Description: | Lens, 18 mm x 19 mm, Illuminated, Colourless, Flush, Plastic |
| Dimension:         | 18 mm x 19 mm                                                |