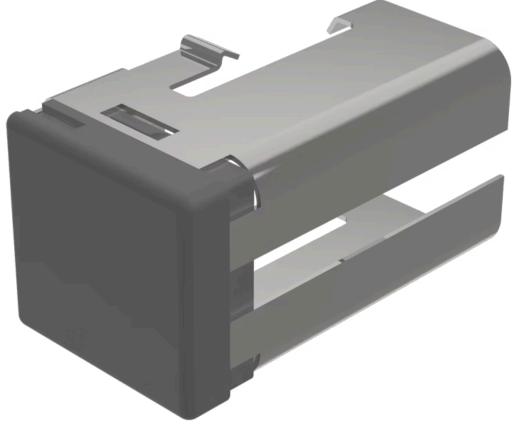

# 03-921.8 Lens

#### FRONT

| Front form: | Rectangular |
|-------------|-------------|
|             |             |

#### **OPERATING-/INDICATION PART**

| Lens colour:       | Grey            |
|--------------------|-----------------|
| Lens material:     | Plastic         |
| Lens illumination: | Non illuminated |
| Lens shape:        | Flush           |
| Lens optics:       | opaque          |

#### OTHER

| Short Description: | Lens, 18 mm x 19 mm, Non illuminated, Grey, Flush, Plastic |
|--------------------|------------------------------------------------------------|
| Dimension:         | 18 mm x 19 mm                                              |
| Hints:             | Order two lenses                                           |