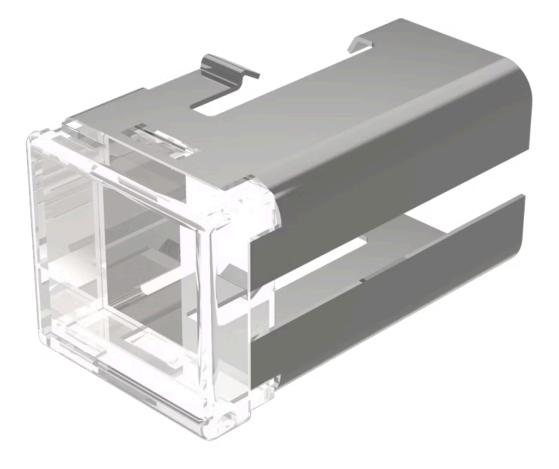

## 03-921.9 Lens

#### FRONT

| Front form: | Rectangular |
|-------------|-------------|
| Front form: | Rectangular |

#### **OPERATING-/INDICATION PART**

| Lens colour:       | White       |
|--------------------|-------------|
| Lens material:     | Plastic     |
| Lens illumination: | Illuminated |
| Lens shape:        | Flush       |
| Lens optics:       | translucent |

#### **MECHANICAL CHARATERISTIC**

Product attributes:

| Weight:            | 0.005 kg                                                |
|--------------------|---------------------------------------------------------|
|                    |                                                         |
| CERTIFICATE        |                                                         |
| REACH:             | REACH compliant                                         |
| RoHS:              | RoHS compliant                                          |
|                    |                                                         |
| OTHER              |                                                         |
| Short Description: | Lens, 18 mm x 19 mm, Illuminated, White, Flush, Plastic |
| Dimension:         | 18 mm x 19 mm                                           |