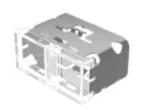

# 03-942.7/7 Lens

#### FRONT

Front form:

Rectangular

#### **OPERATING-/INDICATION PART**

| Lens colour:       | Colourless-colourless |
|--------------------|-----------------------|
| Lens material:     | Plastic               |
| Lens illumination: | Illuminated           |
| Lens shape:        | Flush                 |
| Lens optics:       | transparent           |

#### OTHER

| Short Description:  | Lens, 18 mm x 38 mm, Illuminated, Colourless-colourless, Flush, Plastic |
|---------------------|-------------------------------------------------------------------------|
| Dimension:          | 18 mm x 38 mm                                                           |
| Product attributes: | With light barrier, not suitable for film insert                        |