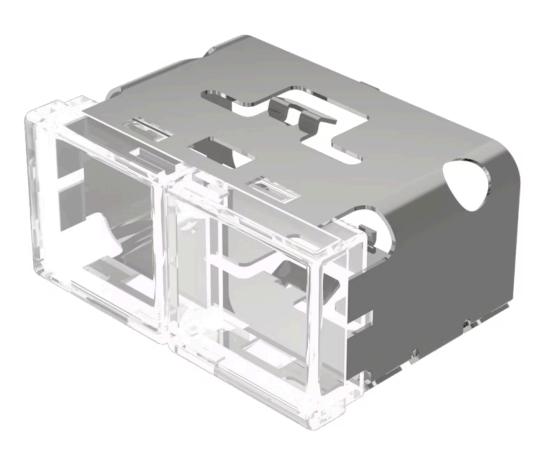

# 03-942.7/7 Lens

#### FRONT

Front form:

Rectangular

#### **OPERATING-/INDICATION PART**

| Lens colour:       | Colourless-colourless |
|--------------------|-----------------------|
| Lens material:     | Plastic               |
| Lens illumination: | Illuminated           |
| Lens shape:        | Flush                 |
| Lens optics:       | transparent           |

#### OTHER

| Short Description:  | Lens, 18 mm x 38 mm, Illuminated, Colourless-colourless, Flush, Plastic |
|---------------------|-------------------------------------------------------------------------|
| Dimension:          | 18 mm x 38 mm                                                           |
| Product attributes: | With light barrier, not suitable for film insert                        |