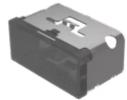

## 03-947.1 Lens

| -                          |                                                                            |
|----------------------------|----------------------------------------------------------------------------|
|                            |                                                                            |
| FRONT                      |                                                                            |
| Front form:                | Rectangular                                                                |
|                            |                                                                            |
| OPERATING-/INDICATION PART |                                                                            |
|                            | Smakey block                                                               |
| Lens colour:               | Smokey black                                                               |
| Lens material:             | Plastic                                                                    |
| Lens illumination:         | Illuminated                                                                |
| Lens shape:                | Flush                                                                      |
| Lens optics:               | transparent                                                                |
|                            |                                                                            |
| MECHANICAL CHARATERISTIC   |                                                                            |
| Weight:                    | 0.009 kg                                                                   |
|                            |                                                                            |
| CERTIFICATE                |                                                                            |
|                            | P54011                                                                     |
| REACH:                     | REACH compliant                                                            |
| RoHS:                      | RoHS compliant                                                             |
|                            |                                                                            |
| OTHER                      |                                                                            |
| Short Description:         | Lens, 18 mm x 38 mm, Illuminated, Smokey black, Flush, Plastic             |
| Dimension:                 | 18 mm x 38 mm                                                              |
| Product attributes:        | With black rim (prevents lateral light escape), use holder for film insert |
|                            |                                                                            |