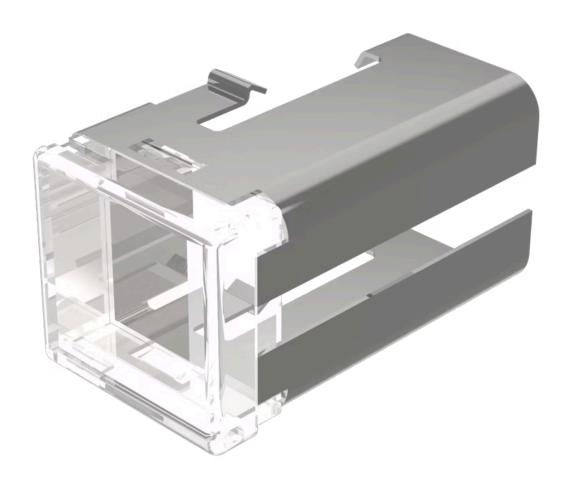

## 03-953.7 Lens

| FRONT                      |                                                                            |
|----------------------------|----------------------------------------------------------------------------|
| Front form:                | Rectangular                                                                |
|                            |                                                                            |
| OPERATING-/INDICATION PART |                                                                            |
| Lens colour:               | Colourless                                                                 |
| Lens material:             | Plastic                                                                    |
| Lens illumination:         | Illuminated                                                                |
| Lens shape:                | Flush                                                                      |
| Lens optics:               | transparent                                                                |
|                            |                                                                            |
| MECHANICAL CHARATERISTIC   |                                                                            |
| Weight:                    | 0.005 kg                                                                   |
| CERTIFICATE                |                                                                            |
|                            | PEACH.                                                                     |
| REACH:                     | REACH compliant                                                            |
| RoHS:                      | RoHS compliant                                                             |
| OTHER                      |                                                                            |
| Short Description:         | Lens, 18 mm x 19 mm, Illuminated, Colourless, Flush, Plastic               |
| Dimension:                 | 18 mm x 19 mm                                                              |
| Product attributes:        | With black rim (prevents lateral light escape), use holder for film insert |
| Hints:                     | Order two lenses                                                           |
| imits.                     | Older two letises                                                          |