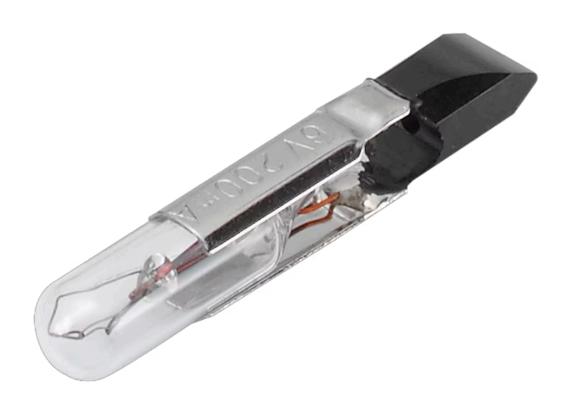

## Filament lamp

10-1220.1179

Distribution by Mouser

https://mouser.eao.com/p/10-1220.1179

## 10-1220.1179 Filament lamp

| <b>OPERATING-/INDICATION PART</b> |                 |
|-----------------------------------|-----------------|
| Illumination colour:              | White           |
|                                   |                 |
| ELECTRICAL CHARACTERISTICS        |                 |
| Operating voltage:                | 60 V AC/DC      |
| Operation current:                | 20 mA           |
| Lumi. Intensity:                  | mcd             |
|                                   |                 |
| MECHANICAL CHARATERISTIC          |                 |
| Weight:                           | 0.001 kg        |
|                                   |                 |
| CERTIFICATE                       |                 |
| REACH:                            | REACH compliant |
| RoHS:                             | RoHS compliant  |
|                                   |                 |
| OTHER                             |                 |