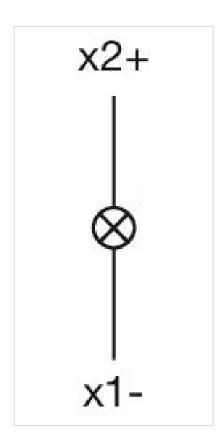

#### **OTHER**

**Short Description:** Filament lamp, BA9s, White, 110 V AC/DC

**Hints:** The max. overall length of the lamp may not exeed 28 mm

Wiring diagrams: