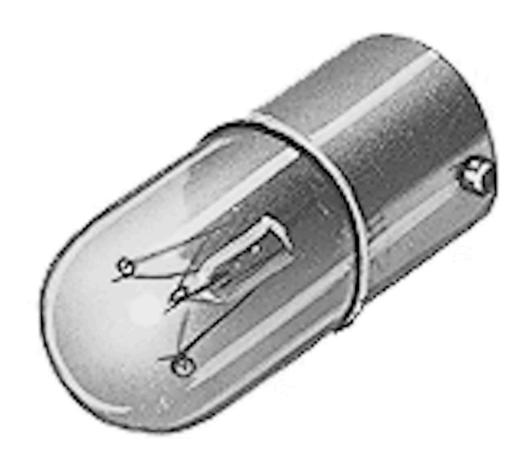

# Filament lamp

10-1422.1179

Distribution by Mouser

## 10-1422.1179 Filament lamp

| OPER/ | ATING-/ | INDIC | ATION | I PART |
|-------|---------|-------|-------|--------|
|       |         |       |       |        |

Illumination colour: White

#### **OTHER**

**Short Description:** Filament lamp, BA9s, White, 110 V AC/DC

**Hints:** The max. overall length of the lamp may not exeed 28 mm

Wiring diagrams: