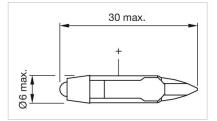

tion guidelines, LED polarity, Due to high surface temperatures, the series resistor must not be soldered directly to the terminals of the equipment (use a terminal plate), When using AC/DC types with AC operation, slight flickering can occur, The luminous intensity stated is for when used with DC, Electrical and optical data are measured at 25 °C, The specified versions are built with a protection diode (halve wave rectifier) in series and the LED, Luminosity and wave length variations caused by LED manufacturing processes may cause slight differences regarding the illumination. The customer has to decide what resistor shall be used to the LED, Where supply voltages are over 48 V, a voltage-reduction element (external protective series resistor) must be used. |



## Dimension drawings: