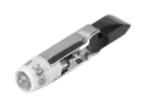

## 10-2109.1069 Single-LED

| <b>OPERATING-/INDICATION PART</b> |                                                                                                                                                                                                                                                                                                                                                                                                                                                                                                                                                                                                                                                                                                                                                                                                                                                   |
|-----------------------------------|---------------------------------------------------------------------------------------------------------------------------------------------------------------------------------------------------------------------------------------------------------------------------------------------------------------------------------------------------------------------------------------------------------------------------------------------------------------------------------------------------------------------------------------------------------------------------------------------------------------------------------------------------------------------------------------------------------------------------------------------------------------------------------------------------------------------------------------------------|
| Illumination colour:              | White                                                                                                                                                                                                                                                                                                                                                                                                                                                                                                                                                                                                                                                                                                                                                                                                                                             |
|                                   |                                                                                                                                                                                                                                                                                                                                                                                                                                                                                                                                                                                                                                                                                                                                                                                                                                                   |
| ELECTRICAL CHARACTERISTICS        | 3                                                                                                                                                                                                                                                                                                                                                                                                                                                                                                                                                                                                                                                                                                                                                                                                                                                 |
| Operating voltage:                | 12 V AC/DC +10%                                                                                                                                                                                                                                                                                                                                                                                                                                                                                                                                                                                                                                                                                                                                                                                                                                   |
| Operation current:                | 3 - 6 mA ±15 %                                                                                                                                                                                                                                                                                                                                                                                                                                                                                                                                                                                                                                                                                                                                                                                                                                    |
| Lumi. Intensity:                  | 900 mcd                                                                                                                                                                                                                                                                                                                                                                                                                                                                                                                                                                                                                                                                                                                                                                                                                                           |
|                                   |                                                                                                                                                                                                                                                                                                                                                                                                                                                                                                                                                                                                                                                                                                                                                                                                                                                   |
| MECHANICAL CHARACTERISTIC         | S                                                                                                                                                                                                                                                                                                                                                                                                                                                                                                                                                                                                                                                                                                                                                                                                                                                 |
| Weight:                           | 0.001 kg                                                                                                                                                                                                                                                                                                                                                                                                                                                                                                                                                                                                                                                                                                                                                                                                                                          |
|                                   |                                                                                                                                                                                                                                                                                                                                                                                                                                                                                                                                                                                                                                                                                                                                                                                                                                                   |
| CERTIFICATE                       |                                                                                                                                                                                                                                                                                                                                                                                                                                                                                                                                                                                                                                                                                                                                                                                                                                                   |
| REACH:                            | REACH compliant                                                                                                                                                                                                                                                                                                                                                                                                                                                                                                                                                                                                                                                                                                                                                                                                                                   |
| RoHS:                             | RoHS compliant                                                                                                                                                                                                                                                                                                                                                                                                                                                                                                                                                                                                                                                                                                                                                                                                                                    |
|                                   |                                                                                                                                                                                                                                                                                                                                                                                                                                                                                                                                                                                                                                                                                                                                                                                                                                                   |
| OTHER                             |                                                                                                                                                                                                                                                                                                                                                                                                                                                                                                                                                                                                                                                                                                                                                                                                                                                   |
| Short Description:                | Single-LED, T5.6, White, 12 V AC/DC +10%                                                                                                                                                                                                                                                                                                                                                                                                                                                                                                                                                                                                                                                                                                                                                                                                          |
| Hints:                            | For LED element fitting information see Application guidelines, LED polarity, Due to high surface temperatures, the series resistor must not be soldered directly to the terminals of the equipment (use a terminal plate), When using AC/DC types with AC operation, slight flickering can occur, The luminous intensity stated is for when used with DC, Electrical and optical data are measured at 25 °C, The specified versions are built with a protection diode (halve wave rectifier) in series and the LED, Luminosity and wave length variations caused by LED manufacturing processes may cause slight differences regarding the illumination. The customer has to decide what resistor shall be used to the LED, Where supply voltages are over 48 V, a voltage-reduction element (external protective series resistor) must be used. |