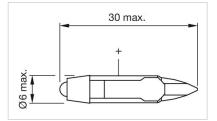

## 10-2112.1065 Single-LED

| <b>OPERATING-/INDICATION PART</b> |                                                                                                                                                                                                                                                                                                                                                                                                                                                                                                                                                                                                                                                                                                                                                                                                                                                  |
|-----------------------------------|--------------------------------------------------------------------------------------------------------------------------------------------------------------------------------------------------------------------------------------------------------------------------------------------------------------------------------------------------------------------------------------------------------------------------------------------------------------------------------------------------------------------------------------------------------------------------------------------------------------------------------------------------------------------------------------------------------------------------------------------------------------------------------------------------------------------------------------------------|
| Illumination colour:              | Green                                                                                                                                                                                                                                                                                                                                                                                                                                                                                                                                                                                                                                                                                                                                                                                                                                            |
|                                   |                                                                                                                                                                                                                                                                                                                                                                                                                                                                                                                                                                                                                                                                                                                                                                                                                                                  |
| ELECTRICAL CHARACTERISTICS        |                                                                                                                                                                                                                                                                                                                                                                                                                                                                                                                                                                                                                                                                                                                                                                                                                                                  |
| Operating voltage:                | 24 V AC/DC +10%                                                                                                                                                                                                                                                                                                                                                                                                                                                                                                                                                                                                                                                                                                                                                                                                                                  |
| Operation current:                | 4 - 7 mA ±15 %                                                                                                                                                                                                                                                                                                                                                                                                                                                                                                                                                                                                                                                                                                                                                                                                                                   |
| Lumi. Intensity:                  | 1050 mcd                                                                                                                                                                                                                                                                                                                                                                                                                                                                                                                                                                                                                                                                                                                                                                                                                                         |
|                                   |                                                                                                                                                                                                                                                                                                                                                                                                                                                                                                                                                                                                                                                                                                                                                                                                                                                  |
| MECHANICAL CHARACTERISTICS        |                                                                                                                                                                                                                                                                                                                                                                                                                                                                                                                                                                                                                                                                                                                                                                                                                                                  |
| Weight:                           | 0.001 kg                                                                                                                                                                                                                                                                                                                                                                                                                                                                                                                                                                                                                                                                                                                                                                                                                                         |
|                                   |                                                                                                                                                                                                                                                                                                                                                                                                                                                                                                                                                                                                                                                                                                                                                                                                                                                  |
| CERTIFICATE                       |                                                                                                                                                                                                                                                                                                                                                                                                                                                                                                                                                                                                                                                                                                                                                                                                                                                  |
| REACH:                            | REACH compliant                                                                                                                                                                                                                                                                                                                                                                                                                                                                                                                                                                                                                                                                                                                                                                                                                                  |
| RoHS:                             | RoHS compliant                                                                                                                                                                                                                                                                                                                                                                                                                                                                                                                                                                                                                                                                                                                                                                                                                                   |
|                                   |                                                                                                                                                                                                                                                                                                                                                                                                                                                                                                                                                                                                                                                                                                                                                                                                                                                  |
| OTHER                             |                                                                                                                                                                                                                                                                                                                                                                                                                                                                                                                                                                                                                                                                                                                                                                                                                                                  |
| Short Description:                | Single-LED, T5.6, Green, 24 V AC/DC +10%                                                                                                                                                                                                                                                                                                                                                                                                                                                                                                                                                                                                                                                                                                                                                                                                         |
| Hints:                            | For LED element fitting information see Application guidelines, LED polarity, Due to high surface temperatures, the series resistor must not be soldered directly to the terminals of the equipment (use a terminal plate), When using AC/DC types with AC operation, slight flickering can occur, The luminous intensity stated is for when used with DC, Electrical and optical data are measured at 25 °C, The specified versions are built with a protection diode (halve wave rectifier) in series and the LED, Luminosity and wave length variations caused by LED manufacturing processes may cause slight differences regarding the illumination. The customer has to decide what resistor shall be used to the LED, Where supply voltages are over 48 V, a voltage-reduction element (external protective series resistor) must be used |