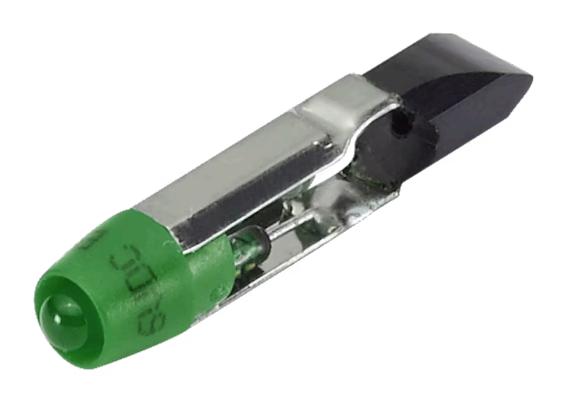

## 10-2112.1065 Single-LED

| <b>OPERATING-/INDICATION PART</b> |                                                                                                                                                                                                                                                                                                                                                                                                                                                                                                                                                                                                                                                                                                                                                                                                                                                  |
|-----------------------------------|--------------------------------------------------------------------------------------------------------------------------------------------------------------------------------------------------------------------------------------------------------------------------------------------------------------------------------------------------------------------------------------------------------------------------------------------------------------------------------------------------------------------------------------------------------------------------------------------------------------------------------------------------------------------------------------------------------------------------------------------------------------------------------------------------------------------------------------------------|
| Illumination colour:              | Green                                                                                                                                                                                                                                                                                                                                                                                                                                                                                                                                                                                                                                                                                                                                                                                                                                            |
|                                   |                                                                                                                                                                                                                                                                                                                                                                                                                                                                                                                                                                                                                                                                                                                                                                                                                                                  |
| ELECTRICAL CHARACTERISTICS        |                                                                                                                                                                                                                                                                                                                                                                                                                                                                                                                                                                                                                                                                                                                                                                                                                                                  |
| Operating voltage:                | 24 V AC/DC +10%                                                                                                                                                                                                                                                                                                                                                                                                                                                                                                                                                                                                                                                                                                                                                                                                                                  |
| Operation current:                | 4 - 7 mA ±15 %                                                                                                                                                                                                                                                                                                                                                                                                                                                                                                                                                                                                                                                                                                                                                                                                                                   |
| Lumi. Intensity:                  | 1050 mcd                                                                                                                                                                                                                                                                                                                                                                                                                                                                                                                                                                                                                                                                                                                                                                                                                                         |
|                                   |                                                                                                                                                                                                                                                                                                                                                                                                                                                                                                                                                                                                                                                                                                                                                                                                                                                  |
| MECHANICAL CHARACTERISTICS        |                                                                                                                                                                                                                                                                                                                                                                                                                                                                                                                                                                                                                                                                                                                                                                                                                                                  |
| Weight:                           | 0.001 kg                                                                                                                                                                                                                                                                                                                                                                                                                                                                                                                                                                                                                                                                                                                                                                                                                                         |
|                                   |                                                                                                                                                                                                                                                                                                                                                                                                                                                                                                                                                                                                                                                                                                                                                                                                                                                  |
| CERTIFICATE                       |                                                                                                                                                                                                                                                                                                                                                                                                                                                                                                                                                                                                                                                                                                                                                                                                                                                  |
| REACH:                            | REACH compliant                                                                                                                                                                                                                                                                                                                                                                                                                                                                                                                                                                                                                                                                                                                                                                                                                                  |
| RoHS:                             | RoHS compliant                                                                                                                                                                                                                                                                                                                                                                                                                                                                                                                                                                                                                                                                                                                                                                                                                                   |
|                                   |                                                                                                                                                                                                                                                                                                                                                                                                                                                                                                                                                                                                                                                                                                                                                                                                                                                  |
| OTHER                             |                                                                                                                                                                                                                                                                                                                                                                                                                                                                                                                                                                                                                                                                                                                                                                                                                                                  |
| Short Description:                | Single-LED, T5.6, Green, 24 V AC/DC +10%                                                                                                                                                                                                                                                                                                                                                                                                                                                                                                                                                                                                                                                                                                                                                                                                         |
| Hints:                            | For LED element fitting information see Application guidelines, LED polarity, Due to high surface temperatures, the series resistor must not be soldered directly to the terminals of the equipment (use a terminal plate), When using AC/DC types with AC operation, slight flickering can occur, The luminous intensity stated is for when used with DC, Electrical and optical data are measured at 25 °C, The specified versions are built with a protection diode (halve wave rectifier) in series and the LED, Luminosity and wave length variations caused by LED manufacturing processes may cause slight differences regarding the illumination. The customer has to decide what resistor shall be used to the LED, Where supply voltages are over 48 V, a voltage-reduction element (external protective series resistor) must be used |