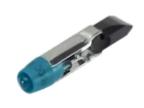

## 10-2112.1066 Single-LED

| <b>OPERATING-/INDICATION PART</b> |                                                                                                                                                                                                                                                                                                                                                                                                                                                                                                                                                                                                                                                                                                                                                                                                                                                  |
|-----------------------------------|--------------------------------------------------------------------------------------------------------------------------------------------------------------------------------------------------------------------------------------------------------------------------------------------------------------------------------------------------------------------------------------------------------------------------------------------------------------------------------------------------------------------------------------------------------------------------------------------------------------------------------------------------------------------------------------------------------------------------------------------------------------------------------------------------------------------------------------------------|
| Illumination colour:              | Blue                                                                                                                                                                                                                                                                                                                                                                                                                                                                                                                                                                                                                                                                                                                                                                                                                                             |
|                                   |                                                                                                                                                                                                                                                                                                                                                                                                                                                                                                                                                                                                                                                                                                                                                                                                                                                  |
| ELECTRICAL CHARACTERISTICS        |                                                                                                                                                                                                                                                                                                                                                                                                                                                                                                                                                                                                                                                                                                                                                                                                                                                  |
| Operating voltage:                | 24 V AC/DC +10%                                                                                                                                                                                                                                                                                                                                                                                                                                                                                                                                                                                                                                                                                                                                                                                                                                  |
| Operation current:                | 7 - 14 mA ±15 %                                                                                                                                                                                                                                                                                                                                                                                                                                                                                                                                                                                                                                                                                                                                                                                                                                  |
| Lumi. Intensity:                  | 650 mcd                                                                                                                                                                                                                                                                                                                                                                                                                                                                                                                                                                                                                                                                                                                                                                                                                                          |
|                                   |                                                                                                                                                                                                                                                                                                                                                                                                                                                                                                                                                                                                                                                                                                                                                                                                                                                  |
| MECHANICAL CHARACTERISTICS        |                                                                                                                                                                                                                                                                                                                                                                                                                                                                                                                                                                                                                                                                                                                                                                                                                                                  |
| Weight:                           | 0.001 kg                                                                                                                                                                                                                                                                                                                                                                                                                                                                                                                                                                                                                                                                                                                                                                                                                                         |
|                                   |                                                                                                                                                                                                                                                                                                                                                                                                                                                                                                                                                                                                                                                                                                                                                                                                                                                  |
| CERTIFICATE                       |                                                                                                                                                                                                                                                                                                                                                                                                                                                                                                                                                                                                                                                                                                                                                                                                                                                  |
| REACH:                            | REACH compliant                                                                                                                                                                                                                                                                                                                                                                                                                                                                                                                                                                                                                                                                                                                                                                                                                                  |
| RoHS:                             | RoHS compliant                                                                                                                                                                                                                                                                                                                                                                                                                                                                                                                                                                                                                                                                                                                                                                                                                                   |
|                                   |                                                                                                                                                                                                                                                                                                                                                                                                                                                                                                                                                                                                                                                                                                                                                                                                                                                  |
| OTHER                             |                                                                                                                                                                                                                                                                                                                                                                                                                                                                                                                                                                                                                                                                                                                                                                                                                                                  |
| Short Description:                | Single-LED, T5.6, Blue, 24 V AC/DC +10%                                                                                                                                                                                                                                                                                                                                                                                                                                                                                                                                                                                                                                                                                                                                                                                                          |
| Hints:                            | For LED element fitting information see Application guidelines, LED polarity, Due to high surface temperatures, the series resistor must not be soldered directly to the terminals of the equipment (use a terminal plate), When using AC/DC types with AC operation, slight flickering can occur, The luminous intensity stated is for when used with DC, Electrical and optical data are measured at 25 °C, The specified versions are built with a protection diode (halve wave rectifier) in series and the LED, Luminosity and wave length variations caused by LED manufacturing processes may cause slight differences regarding the illumination. The customer has to decide what resistor shall be used to the LED, Where supply voltages are over 48 V, a voltage-reduction element (external protective series resistor) must be used |