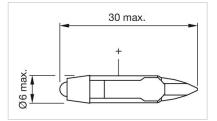

## 10-2112.1066 Single-LED

| <b>OPERATING-/INDICATION PART</b> |                                                                                                                                                                                                                                                                                                                                                                                                                                                                                                                                                                                                                                                                                                                                                                                                                                                  |
|-----------------------------------|--------------------------------------------------------------------------------------------------------------------------------------------------------------------------------------------------------------------------------------------------------------------------------------------------------------------------------------------------------------------------------------------------------------------------------------------------------------------------------------------------------------------------------------------------------------------------------------------------------------------------------------------------------------------------------------------------------------------------------------------------------------------------------------------------------------------------------------------------|
| Illumination colour:              | Blue                                                                                                                                                                                                                                                                                                                                                                                                                                                                                                                                                                                                                                                                                                                                                                                                                                             |
|                                   |                                                                                                                                                                                                                                                                                                                                                                                                                                                                                                                                                                                                                                                                                                                                                                                                                                                  |
| ELECTRICAL CHARACTERISTICS        |                                                                                                                                                                                                                                                                                                                                                                                                                                                                                                                                                                                                                                                                                                                                                                                                                                                  |
| Operating voltage:                | 24 V AC/DC +10%                                                                                                                                                                                                                                                                                                                                                                                                                                                                                                                                                                                                                                                                                                                                                                                                                                  |
| Operation current:                | 7 - 14 mA ±15 %                                                                                                                                                                                                                                                                                                                                                                                                                                                                                                                                                                                                                                                                                                                                                                                                                                  |
| Lumi. Intensity:                  | 650 mcd                                                                                                                                                                                                                                                                                                                                                                                                                                                                                                                                                                                                                                                                                                                                                                                                                                          |
|                                   |                                                                                                                                                                                                                                                                                                                                                                                                                                                                                                                                                                                                                                                                                                                                                                                                                                                  |
| MECHANICAL CHARACTERISTICS        |                                                                                                                                                                                                                                                                                                                                                                                                                                                                                                                                                                                                                                                                                                                                                                                                                                                  |
| Weight:                           | 0.001 kg                                                                                                                                                                                                                                                                                                                                                                                                                                                                                                                                                                                                                                                                                                                                                                                                                                         |
|                                   |                                                                                                                                                                                                                                                                                                                                                                                                                                                                                                                                                                                                                                                                                                                                                                                                                                                  |
| CERTIFICATE                       |                                                                                                                                                                                                                                                                                                                                                                                                                                                                                                                                                                                                                                                                                                                                                                                                                                                  |
| REACH:                            | REACH compliant                                                                                                                                                                                                                                                                                                                                                                                                                                                                                                                                                                                                                                                                                                                                                                                                                                  |
| RoHS:                             | RoHS compliant                                                                                                                                                                                                                                                                                                                                                                                                                                                                                                                                                                                                                                                                                                                                                                                                                                   |
|                                   |                                                                                                                                                                                                                                                                                                                                                                                                                                                                                                                                                                                                                                                                                                                                                                                                                                                  |
| OTHER                             |                                                                                                                                                                                                                                                                                                                                                                                                                                                                                                                                                                                                                                                                                                                                                                                                                                                  |
| Short Description:                | Single-LED, T5.6, Blue, 24 V AC/DC +10%                                                                                                                                                                                                                                                                                                                                                                                                                                                                                                                                                                                                                                                                                                                                                                                                          |
| Hints:                            | For LED element fitting information see Application guidelines, LED polarity, Due to high surface temperatures, the series resistor must not be soldered directly to the terminals of the equipment (use a terminal plate), When using AC/DC types with AC operation, slight flickering can occur, The luminous intensity stated is for when used with DC, Electrical and optical data are measured at 25 °C, The specified versions are built with a protection diode (halve wave rectifier) in series and the LED, Luminosity and wave length variations caused by LED manufacturing processes may cause slight differences regarding the illumination. The customer has to decide what resistor shall be used to the LED, Where supply voltages are over 48 V, a voltage-reduction element (external protective series resistor) must be used |