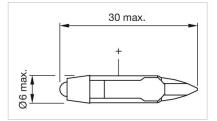

polarity, Due to high surface temperatures, the series resistor must not be soldered directly to the terminals of the equipment (use a terminal plate), When using AC/DC types with AC operation, slight flickering can occur, The luminous intensity stated is for when used with DC, Electrical and optical data are measured at 25 °C, The specified versions are built with a protection diode (halve wave rectifier) in series and the LED, Luminosity and wave length variations caused by LED manufacturing processes may cause slight differences regarding the illumination. The customer has to decide what resistor shall be used to the LED, Where supply voltages are over 48 V, a voltage-reduction element (external protective series resistor) must be used. |

## Wiring diagrams:



## Dimension drawings: