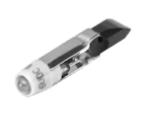

Your Expert Partner for Human Machine Interfaces



10-2112.1069









https://mouser.eao.com/p/10-2112.1069

## Your product:



## 10-2112.1069 Single-LED

| <b>OPERATING-/INDICATION PART</b> |