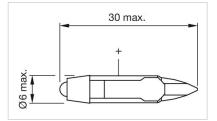

## 10-2113.1064 Single-LED

| <b>OPERATING-/INDICATION PART</b> |                                                                                                                                                                                                                                                                                                                                                                                                                                                                                                                                                                                                                                                                                                                                                                                                                                                   |
|-----------------------------------|---------------------------------------------------------------------------------------------------------------------------------------------------------------------------------------------------------------------------------------------------------------------------------------------------------------------------------------------------------------------------------------------------------------------------------------------------------------------------------------------------------------------------------------------------------------------------------------------------------------------------------------------------------------------------------------------------------------------------------------------------------------------------------------------------------------------------------------------------|
| Illumination colour:              | Yellow                                                                                                                                                                                                                                                                                                                                                                                                                                                                                                                                                                                                                                                                                                                                                                                                                                            |
|                                   |                                                                                                                                                                                                                                                                                                                                                                                                                                                                                                                                                                                                                                                                                                                                                                                                                                                   |
| ELECTRICAL CHARACTERISTICS        |                                                                                                                                                                                                                                                                                                                                                                                                                                                                                                                                                                                                                                                                                                                                                                                                                                                   |
| Operating voltage:                | 28 V AC/DC +10%                                                                                                                                                                                                                                                                                                                                                                                                                                                                                                                                                                                                                                                                                                                                                                                                                                   |
| Operation current:                | 7 - 14 mA ±15 %                                                                                                                                                                                                                                                                                                                                                                                                                                                                                                                                                                                                                                                                                                                                                                                                                                   |
| Lumi. Intensity:                  | 280 mcd                                                                                                                                                                                                                                                                                                                                                                                                                                                                                                                                                                                                                                                                                                                                                                                                                                           |
|                                   |                                                                                                                                                                                                                                                                                                                                                                                                                                                                                                                                                                                                                                                                                                                                                                                                                                                   |
| MECHANICAL CHARATERISTIC          |                                                                                                                                                                                                                                                                                                                                                                                                                                                                                                                                                                                                                                                                                                                                                                                                                                                   |
| Weight:                           | 0.001 kg                                                                                                                                                                                                                                                                                                                                                                                                                                                                                                                                                                                                                                                                                                                                                                                                                                          |
|                                   |                                                                                                                                                                                                                                                                                                                                                                                                                                                                                                                                                                                                                                                                                                                                                                                                                                                   |
| CERTIFICATE                       |                                                                                                                                                                                                                                                                                                                                                                                                                                                                                                                                                                                                                                                                                                                                                                                                                                                   |
| REACH:                            | REACH compliant                                                                                                                                                                                                                                                                                                                                                                                                                                                                                                                                                                                                                                                                                                                                                                                                                                   |
| RoHS:                             | RoHS compliant                                                                                                                                                                                                                                                                                                                                                                                                                                                                                                                                                                                                                                                                                                                                                                                                                                    |
|                                   |                                                                                                                                                                                                                                                                                                                                                                                                                                                                                                                                                                                                                                                                                                                                                                                                                                                   |
| OTHER                             |                                                                                                                                                                                                                                                                                                                                                                                                                                                                                                                                                                                                                                                                                                                                                                                                                                                   |
| Short Description:                | Single-LED, T5.6, Yellow, 28 V AC/DC +10%                                                                                                                                                                                                                                                                                                                                                                                                                                                                                                                                                                                                                                                                                                                                                                                                         |
| Hints:                            | For LED element fitting information see Application guidelines, LED polarity, Due to high surface temperatures, the series resistor must not be soldered directly to the terminals of the equipment (use a terminal plate), When using AC/DC types with AC operation, slight flickering can occur, The luminous intensity stated is for when used with DC, Electrical and optical data are measured at 25 °C, The specified versions are built with a protection diode (halve wave rectifier) in series and the LED, Luminosity and wave length variations caused by LED manufacturing processes may cause slight differences regarding the illumination. The customer has to decide what resistor shall be used to the LED, Where supply voltages are over 48 V, a voltage-reduction element (external protective series resistor) must be used. |