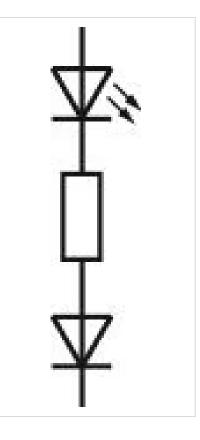

plication guidelines, LED polarity, Due to high surface temperatures, the series resistor must not be soldered directly to the terminals of the equipment (use a terminal plate), When using AC/DC types with AC operation, slight flickering can occur, The luminous intensity stated is for when used with DC, Electrical and optical data are measured at 25 °C, The specified versions are built with a protection diode (halve wave rectifier) in series and the LED, Luminosity and wave length variations caused by LED manufacturing processes may cause slight differences regarding the illumination. The customer has to decide what resistor shall be used to the LED, Where supply voltages are over 48 V, a voltage-reduction element (external protective series resistor) must be used. |

## Wiring diagrams:



Dimension drawings: