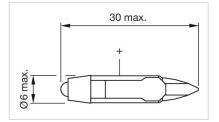

ED polarity, Due to high surface temperatures, the series resistor must not be soldered directly to the terminals of the equipment (use a terminal plate), When using AC/DC types with AC operation, slight flickering can occur, The luminous intensity stated is for when used with DC, Electrical and optical data are measured at 25 °C, The specified versions are built with a protection diode (halve wave rectifier) in series and the LED, Luminosity and wave length variations caused by LED manufacturing processes may cause slight differences regarding the illumination. The customer has to decide what resistor shall be used to the LED, Where supply voltages are over 48 V, a voltage-reduction element (external protective series resistor) must be used. |

## Wiring diagrams:



Dimension drawings: