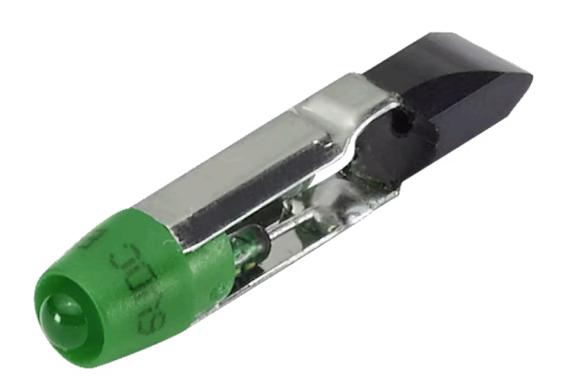

## 10-2119.1045 Single-LED

| <b>OPERATING-/INDICATION PART</b> |                                                                                                                                                                                                                                                                                                                                                                                                                                                                                                                                                                                                                                                                                                                                                                                                                                                   |
|-----------------------------------|---------------------------------------------------------------------------------------------------------------------------------------------------------------------------------------------------------------------------------------------------------------------------------------------------------------------------------------------------------------------------------------------------------------------------------------------------------------------------------------------------------------------------------------------------------------------------------------------------------------------------------------------------------------------------------------------------------------------------------------------------------------------------------------------------------------------------------------------------|
| Illumination colour:              | Green                                                                                                                                                                                                                                                                                                                                                                                                                                                                                                                                                                                                                                                                                                                                                                                                                                             |
|                                   |                                                                                                                                                                                                                                                                                                                                                                                                                                                                                                                                                                                                                                                                                                                                                                                                                                                   |
| ELECTRICAL CHARACTERISTICS        |                                                                                                                                                                                                                                                                                                                                                                                                                                                                                                                                                                                                                                                                                                                                                                                                                                                   |
| Operating voltage:                | 48 V AC/DC +10%                                                                                                                                                                                                                                                                                                                                                                                                                                                                                                                                                                                                                                                                                                                                                                                                                                   |
| Operation current:                | 2 - 4 mA ±15 %                                                                                                                                                                                                                                                                                                                                                                                                                                                                                                                                                                                                                                                                                                                                                                                                                                    |
| Lumi. Intensity:                  | 600 mcd                                                                                                                                                                                                                                                                                                                                                                                                                                                                                                                                                                                                                                                                                                                                                                                                                                           |
|                                   |                                                                                                                                                                                                                                                                                                                                                                                                                                                                                                                                                                                                                                                                                                                                                                                                                                                   |
| MECHANICAL CHARATERISTIC          |                                                                                                                                                                                                                                                                                                                                                                                                                                                                                                                                                                                                                                                                                                                                                                                                                                                   |
| Weight:                           | 0.001 kg                                                                                                                                                                                                                                                                                                                                                                                                                                                                                                                                                                                                                                                                                                                                                                                                                                          |
|                                   |                                                                                                                                                                                                                                                                                                                                                                                                                                                                                                                                                                                                                                                                                                                                                                                                                                                   |
| CERTIFICATE                       |                                                                                                                                                                                                                                                                                                                                                                                                                                                                                                                                                                                                                                                                                                                                                                                                                                                   |
| REACH:                            | REACH compliant                                                                                                                                                                                                                                                                                                                                                                                                                                                                                                                                                                                                                                                                                                                                                                                                                                   |
| RoHS:                             | RoHS compliant                                                                                                                                                                                                                                                                                                                                                                                                                                                                                                                                                                                                                                                                                                                                                                                                                                    |
|                                   |                                                                                                                                                                                                                                                                                                                                                                                                                                                                                                                                                                                                                                                                                                                                                                                                                                                   |
| OTHER                             |                                                                                                                                                                                                                                                                                                                                                                                                                                                                                                                                                                                                                                                                                                                                                                                                                                                   |
| Short Description:                | Single-LED, T5.6, Green, 48 V AC/DC +10%                                                                                                                                                                                                                                                                                                                                                                                                                                                                                                                                                                                                                                                                                                                                                                                                          |
| Kind of illlumination:            | Single-LED                                                                                                                                                                                                                                                                                                                                                                                                                                                                                                                                                                                                                                                                                                                                                                                                                                        |
| Hints:                            | For LED element fitting information see Application guidelines, LED polarity, Due to high surface temperatures, the series resistor must not be soldered directly to the terminals of the equipment (use a terminal plate), When using AC/DC types with AC operation, slight flickering can occur, The luminous intensity stated is for when used with DC, Electrical and optical data are measured at 25 °C, The specified versions are built with a protection diode (halve wave rectifier) in series and the LED, Luminosity and wave length variations caused by LED manufacturing processes may cause slight differences regarding the illumination. The customer has to decide what resistor shall be used to the LED, Where supply voltages are over 48 V, a voltage-reduction element (external protective series resistor) must be used. |