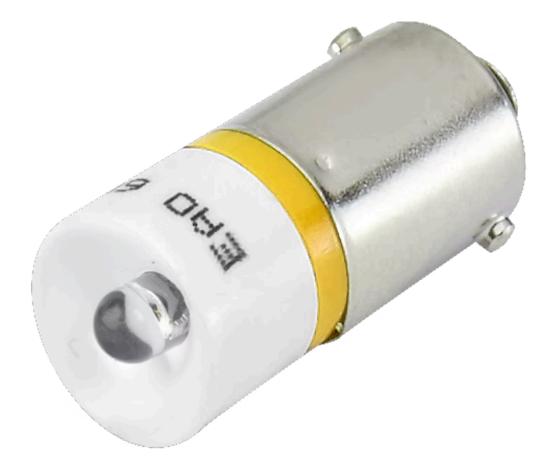

## 10-2513.1144 Single-LED

| <b>OPERATING-/INDICATION PART</b> |                                                                                                                                                                                                                                                                                                                                                                                                                                                                                                                                                                                                                                                                                                                                                                                                                                   |
|-----------------------------------|-----------------------------------------------------------------------------------------------------------------------------------------------------------------------------------------------------------------------------------------------------------------------------------------------------------------------------------------------------------------------------------------------------------------------------------------------------------------------------------------------------------------------------------------------------------------------------------------------------------------------------------------------------------------------------------------------------------------------------------------------------------------------------------------------------------------------------------|
| Illumination colour:              | Yellow                                                                                                                                                                                                                                                                                                                                                                                                                                                                                                                                                                                                                                                                                                                                                                                                                            |
|                                   |                                                                                                                                                                                                                                                                                                                                                                                                                                                                                                                                                                                                                                                                                                                                                                                                                                   |
| ELECTRICAL CHARACTERISTICS        |                                                                                                                                                                                                                                                                                                                                                                                                                                                                                                                                                                                                                                                                                                                                                                                                                                   |
| Operating voltage:                | 28 V AC/DC +10%                                                                                                                                                                                                                                                                                                                                                                                                                                                                                                                                                                                                                                                                                                                                                                                                                   |
| Operation current:                | 13 mA ±15 %                                                                                                                                                                                                                                                                                                                                                                                                                                                                                                                                                                                                                                                                                                                                                                                                                       |
| Lumi. Intensity:                  | 270 mcd                                                                                                                                                                                                                                                                                                                                                                                                                                                                                                                                                                                                                                                                                                                                                                                                                           |
|                                   |                                                                                                                                                                                                                                                                                                                                                                                                                                                                                                                                                                                                                                                                                                                                                                                                                                   |
| MECHANICAL CHARATERISTIC          |                                                                                                                                                                                                                                                                                                                                                                                                                                                                                                                                                                                                                                                                                                                                                                                                                                   |
| Weight:                           | 0.002 kg                                                                                                                                                                                                                                                                                                                                                                                                                                                                                                                                                                                                                                                                                                                                                                                                                          |
|                                   |                                                                                                                                                                                                                                                                                                                                                                                                                                                                                                                                                                                                                                                                                                                                                                                                                                   |
| CERTIFICATE                       |                                                                                                                                                                                                                                                                                                                                                                                                                                                                                                                                                                                                                                                                                                                                                                                                                                   |
| REACH:                            | REACH compliant                                                                                                                                                                                                                                                                                                                                                                                                                                                                                                                                                                                                                                                                                                                                                                                                                   |
| RoHS:                             | RoHS compliant                                                                                                                                                                                                                                                                                                                                                                                                                                                                                                                                                                                                                                                                                                                                                                                                                    |
|                                   |                                                                                                                                                                                                                                                                                                                                                                                                                                                                                                                                                                                                                                                                                                                                                                                                                                   |
| OTHER                             |                                                                                                                                                                                                                                                                                                                                                                                                                                                                                                                                                                                                                                                                                                                                                                                                                                   |
| Short Description:                | Single-LED, BA9s, Yellow, 28 V AC/DC +10%                                                                                                                                                                                                                                                                                                                                                                                                                                                                                                                                                                                                                                                                                                                                                                                         |
| Kind of illlumination:            | Single-LED                                                                                                                                                                                                                                                                                                                                                                                                                                                                                                                                                                                                                                                                                                                                                                                                                        |
| Hints:                            | The specified 6 V DC, 24 V DC Bi-colour; 130 V AC, 130 V DC and 230 V AC versions are built with a protection diode, The specified 12, 24, 28, 48 VAC/DC versions are built with a bridge rectifier, The specified 130 VAC types are developed to run on a supply voltage of 130 VAC only, An operation at a higher supply voltage using commercial lampholders with integrated resistors, is not approved, If the 24VDC Bi-colour lamp is driven with normal polarity (plus on middle contact of the lamp) the first mentioned colour will light up, with inverted polarity the second colour will light up, The luminous intensity stated is for when used with DC, Electrical and optical data are measured at 25 °C, Luminosity and wave length variations caused by LED manufacturing processes may cause slight differences |