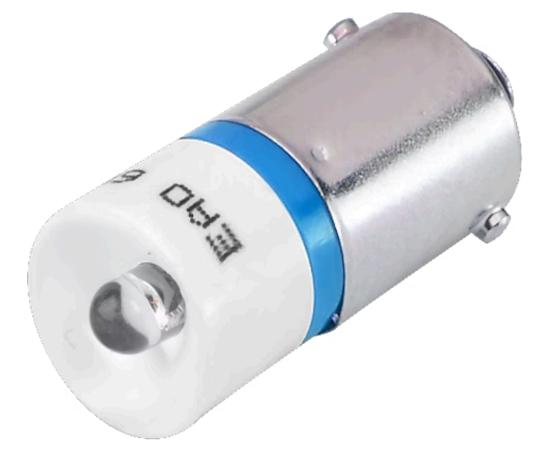

## 10-2513.1146 Single-LED

| <b>OPERATING-/INDICATION PART</b> |                                                                                                                                                                                                                                                                                                                                                                                                                                                                                                                                                                                                                                                                                                                                                                                                                                   |
|-----------------------------------|-----------------------------------------------------------------------------------------------------------------------------------------------------------------------------------------------------------------------------------------------------------------------------------------------------------------------------------------------------------------------------------------------------------------------------------------------------------------------------------------------------------------------------------------------------------------------------------------------------------------------------------------------------------------------------------------------------------------------------------------------------------------------------------------------------------------------------------|
| Illumination colour:              | Blue                                                                                                                                                                                                                                                                                                                                                                                                                                                                                                                                                                                                                                                                                                                                                                                                                              |
|                                   |                                                                                                                                                                                                                                                                                                                                                                                                                                                                                                                                                                                                                                                                                                                                                                                                                                   |
| ELECTRICAL CHARACTERISTICS        |                                                                                                                                                                                                                                                                                                                                                                                                                                                                                                                                                                                                                                                                                                                                                                                                                                   |
| Operating voltage:                | 28 V AC/DC +10%                                                                                                                                                                                                                                                                                                                                                                                                                                                                                                                                                                                                                                                                                                                                                                                                                   |
| Operation current:                | 13 mA ±15 %                                                                                                                                                                                                                                                                                                                                                                                                                                                                                                                                                                                                                                                                                                                                                                                                                       |
| Lumi. Intensity:                  | 590 mcd                                                                                                                                                                                                                                                                                                                                                                                                                                                                                                                                                                                                                                                                                                                                                                                                                           |
|                                   |                                                                                                                                                                                                                                                                                                                                                                                                                                                                                                                                                                                                                                                                                                                                                                                                                                   |
| MECHANICAL CHARATERISTIC          |                                                                                                                                                                                                                                                                                                                                                                                                                                                                                                                                                                                                                                                                                                                                                                                                                                   |
| Weight:                           | 0.002 kg                                                                                                                                                                                                                                                                                                                                                                                                                                                                                                                                                                                                                                                                                                                                                                                                                          |
|                                   |                                                                                                                                                                                                                                                                                                                                                                                                                                                                                                                                                                                                                                                                                                                                                                                                                                   |
| CERTIFICATE                       |                                                                                                                                                                                                                                                                                                                                                                                                                                                                                                                                                                                                                                                                                                                                                                                                                                   |
| REACH:                            | REACH compliant                                                                                                                                                                                                                                                                                                                                                                                                                                                                                                                                                                                                                                                                                                                                                                                                                   |
| RoHS:                             | RoHS compliant                                                                                                                                                                                                                                                                                                                                                                                                                                                                                                                                                                                                                                                                                                                                                                                                                    |
|                                   |                                                                                                                                                                                                                                                                                                                                                                                                                                                                                                                                                                                                                                                                                                                                                                                                                                   |
| OTHER                             |                                                                                                                                                                                                                                                                                                                                                                                                                                                                                                                                                                                                                                                                                                                                                                                                                                   |
| Short Description:                | Single-LED, BA9s, Blue, 28 V AC/DC +10%                                                                                                                                                                                                                                                                                                                                                                                                                                                                                                                                                                                                                                                                                                                                                                                           |
| Kind of illlumination:            | Single-LED                                                                                                                                                                                                                                                                                                                                                                                                                                                                                                                                                                                                                                                                                                                                                                                                                        |
| Hints:                            | The specified 6 V DC, 24 V DC Bi-colour; 130 V AC, 130 V DC and 230 V AC versions are built with a protection diode, The specified 12, 24, 28, 48 VAC/DC versions are built with a bridge rectifier, The specified 130 VAC types are developed to run on a supply voltage of 130 VAC only, An operation at a higher supply voltage using commercial lampholders with integrated resistors, is not approved, If the 24VDC Bi-colour lamp is driven with normal polarity (plus on middle contact of the lamp) the first mentioned colour will light up, with inverted polarity the second colour will light up, The luminous intensity stated is for when used with DC, Electrical and optical data are measured at 25 °C, Luminosity and wave length variations caused by LED manufacturing processes may cause slight differences |