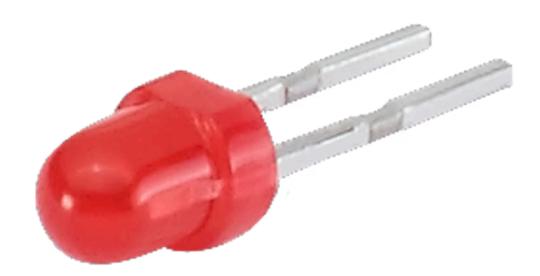

## Single-LED

10-2601.3172K Distribution by Mouser

## 10-2601.3172K

|                            | Single-LED                                                                                                                                                                                                                                                                           |
|----------------------------|--------------------------------------------------------------------------------------------------------------------------------------------------------------------------------------------------------------------------------------------------------------------------------------|
| OPERATING-/INDICATION PART |                                                                                                                                                                                                                                                                                      |
| Illumination colour:       | Red                                                                                                                                                                                                                                                                                  |
| ELECTRICAL CHARACTERISTICS |                                                                                                                                                                                                                                                                                      |
| Operating voltage:         | 2 V DC                                                                                                                                                                                                                                                                               |
| Operation current:         | 20 mA                                                                                                                                                                                                                                                                                |
| Lumi. Intensity:           | 450 mcd                                                                                                                                                                                                                                                                              |
| MECHANICAL CHARATERISTIC   |                                                                                                                                                                                                                                                                                      |
| Weight:                    | 0.001 kg                                                                                                                                                                                                                                                                             |
| CERTIFICATE                |                                                                                                                                                                                                                                                                                      |
| REACH:                     | REACH compliant                                                                                                                                                                                                                                                                      |
| RoHS:                      | RoHS compliant                                                                                                                                                                                                                                                                       |
|                            |                                                                                                                                                                                                                                                                                      |
| OTHER                      |                                                                                                                                                                                                                                                                                      |
| Short Description:         | Single-LED, T1 Bi-Pin, Red, 2 V DC                                                                                                                                                                                                                                                   |
| Kind of illlumination:     | Single-LED                                                                                                                                                                                                                                                                           |
| Hints:                     | For LED element fitting information see Application guidelines, LED polarity, Luminosity and wave length variations caused by LED manufacturing processes may cause slight differences regarding the illumination. The customer has to decide what resistor shall be used to the LED |
| Pins:                      | Max. length: 8 mm                                                                                                                                                                                                                                                                    |