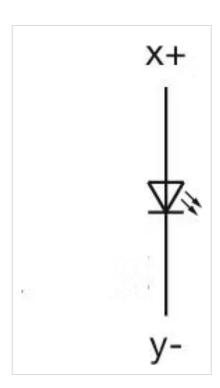

|
| Hints:                     | For LED element fitting information see Application guidelines, LED polarity, Luminosity and wave length variations caused by LED manufacturing processes may cause slight differences regarding the illumination. The customer has to decide what resistor shall be used to the LED |
| Pins:                      | Max. length: 8 mm                                                                                                                                                                                                                                                                    |

Wiring diagrams: