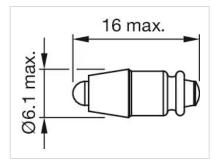

red directly to the terminals of the equipment (use a terminal plate), When using AC/DC types with AC operation, slight flickering can occur, The luminous intensity stated is for when used with DC, Electrical and optical data are measured at 25 °C, The specified versions are built with a protection diode (halve wave rectifier) in series and the LED, Luminosity and wave length variations caused by LED manufacturing processes may cause slight differences regarding the illumination. The customer has to decide what resistor shall be used to the LED, Where supply voltages are over 48 V, a voltage-reduction element (external protective series resistor) must be used. Keep to the country specific safety instructions |

used.,Keep to the country specific safety instructions



Dimension drawings: