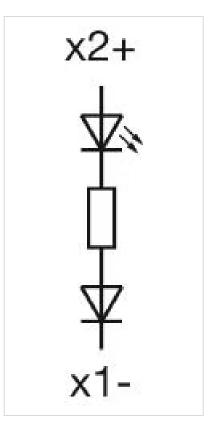

## 10-2J06.3142 Single-LED

| <b>OPERATING-/INDICATION PART</b> |                                                                                                                                                                                                                                                                                                                                                                                                                                                                                                                                                                                                                                                                                                                                                                                                                      |
|-----------------------------------|----------------------------------------------------------------------------------------------------------------------------------------------------------------------------------------------------------------------------------------------------------------------------------------------------------------------------------------------------------------------------------------------------------------------------------------------------------------------------------------------------------------------------------------------------------------------------------------------------------------------------------------------------------------------------------------------------------------------------------------------------------------------------------------------------------------------|
| Illumination colour:              | Red                                                                                                                                                                                                                                                                                                                                                                                                                                                                                                                                                                                                                                                                                                                                                                                                                  |
|                                   |                                                                                                                                                                                                                                                                                                                                                                                                                                                                                                                                                                                                                                                                                                                                                                                                                      |
| ELECTRICAL CHARACTERISTICS        |                                                                                                                                                                                                                                                                                                                                                                                                                                                                                                                                                                                                                                                                                                                                                                                                                      |
| Operating voltage:                | 6 V DC +10%                                                                                                                                                                                                                                                                                                                                                                                                                                                                                                                                                                                                                                                                                                                                                                                                          |
| Operation current:                | 15 mA ±15 %                                                                                                                                                                                                                                                                                                                                                                                                                                                                                                                                                                                                                                                                                                                                                                                                          |
| Lumi. Intensity:                  | 350 mcd                                                                                                                                                                                                                                                                                                                                                                                                                                                                                                                                                                                                                                                                                                                                                                                                              |
|                                   |                                                                                                                                                                                                                                                                                                                                                                                                                                                                                                                                                                                                                                                                                                                                                                                                                      |
| MECHANICAL CHARACTERISTICS        |                                                                                                                                                                                                                                                                                                                                                                                                                                                                                                                                                                                                                                                                                                                                                                                                                      |
| Weight:                           | 0.001 kg                                                                                                                                                                                                                                                                                                                                                                                                                                                                                                                                                                                                                                                                                                                                                                                                             |
|                                   |                                                                                                                                                                                                                                                                                                                                                                                                                                                                                                                                                                                                                                                                                                                                                                                                                      |
| CERTIFICATE                       |                                                                                                                                                                                                                                                                                                                                                                                                                                                                                                                                                                                                                                                                                                                                                                                                                      |
| REACH:                            | REACH compliant                                                                                                                                                                                                                                                                                                                                                                                                                                                                                                                                                                                                                                                                                                                                                                                                      |
| RoHS:                             | RoHS compliant                                                                                                                                                                                                                                                                                                                                                                                                                                                                                                                                                                                                                                                                                                                                                                                                       |
|                                   |                                                                                                                                                                                                                                                                                                                                                                                                                                                                                                                                                                                                                                                                                                                                                                                                                      |
| OTHER                             |                                                                                                                                                                                                                                                                                                                                                                                                                                                                                                                                                                                                                                                                                                                                                                                                                      |
| Short Description:                | Single-LED, T1 ¾ MG, Red, 6 V DC +10%                                                                                                                                                                                                                                                                                                                                                                                                                                                                                                                                                                                                                                                                                                                                                                                |
| Kind of illlumination:            | Single-LED                                                                                                                                                                                                                                                                                                                                                                                                                                                                                                                                                                                                                                                                                                                                                                                                           |
| Hints:                            | Due to high surface temperatures, the series resistor must not be soldered directly to the terminals of the equipment (use a terminal plate), When using AC/DC types with AC operation, slight flickering can occur, The luminous intensity stated is for when used with DC, Electrical and optical data are measured at 25 °C, The specified versions are built with a protection diode (halve wave rectifier) in series and the LED, Luminosity and wave length variations caused by LED manufacturing processes may cause slight differences regarding the illumination. The customer has to decide what resistor shall be used to the LED, Where supply voltages are over 48 V, a voltage-reduction element (external protective series resistor) must be used. Keep to the country specific safety instructions |