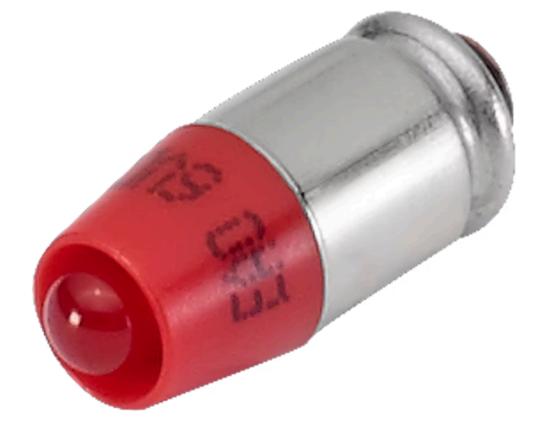

## 10-2J06.3142 Single-LED

| <b>OPERATING-/INDICATION PART</b> |                                                                                                                                                                                                                                                                                                                                                                                                                                                                                                                                                                                                                                                                                                                                                                                                                      |
|-----------------------------------|----------------------------------------------------------------------------------------------------------------------------------------------------------------------------------------------------------------------------------------------------------------------------------------------------------------------------------------------------------------------------------------------------------------------------------------------------------------------------------------------------------------------------------------------------------------------------------------------------------------------------------------------------------------------------------------------------------------------------------------------------------------------------------------------------------------------|
| Illumination colour:              | Red                                                                                                                                                                                                                                                                                                                                                                                                                                                                                                                                                                                                                                                                                                                                                                                                                  |
|                                   |                                                                                                                                                                                                                                                                                                                                                                                                                                                                                                                                                                                                                                                                                                                                                                                                                      |
| ELECTRICAL CHARACTERISTICS        |                                                                                                                                                                                                                                                                                                                                                                                                                                                                                                                                                                                                                                                                                                                                                                                                                      |
| Operating voltage:                | 6 V DC +10%                                                                                                                                                                                                                                                                                                                                                                                                                                                                                                                                                                                                                                                                                                                                                                                                          |
| Operation current:                | 15 mA ±15 %                                                                                                                                                                                                                                                                                                                                                                                                                                                                                                                                                                                                                                                                                                                                                                                                          |
| Lumi. Intensity:                  | 350 mcd                                                                                                                                                                                                                                                                                                                                                                                                                                                                                                                                                                                                                                                                                                                                                                                                              |
|                                   |                                                                                                                                                                                                                                                                                                                                                                                                                                                                                                                                                                                                                                                                                                                                                                                                                      |
| MECHANICAL CHARACTERISTICS        |                                                                                                                                                                                                                                                                                                                                                                                                                                                                                                                                                                                                                                                                                                                                                                                                                      |
| Weight:                           | 0.001 kg                                                                                                                                                                                                                                                                                                                                                                                                                                                                                                                                                                                                                                                                                                                                                                                                             |
|                                   |                                                                                                                                                                                                                                                                                                                                                                                                                                                                                                                                                                                                                                                                                                                                                                                                                      |
| CERTIFICATE                       |                                                                                                                                                                                                                                                                                                                                                                                                                                                                                                                                                                                                                                                                                                                                                                                                                      |
| REACH:                            | REACH compliant                                                                                                                                                                                                                                                                                                                                                                                                                                                                                                                                                                                                                                                                                                                                                                                                      |
| RoHS:                             | RoHS compliant                                                                                                                                                                                                                                                                                                                                                                                                                                                                                                                                                                                                                                                                                                                                                                                                       |
|                                   |                                                                                                                                                                                                                                                                                                                                                                                                                                                                                                                                                                                                                                                                                                                                                                                                                      |
| OTHER                             |                                                                                                                                                                                                                                                                                                                                                                                                                                                                                                                                                                                                                                                                                                                                                                                                                      |
| Short Description:                | Single-LED, T1 ¾ MG, Red, 6 V DC +10%                                                                                                                                                                                                                                                                                                                                                                                                                                                                                                                                                                                                                                                                                                                                                                                |
| Kind of illlumination:            | Single-LED                                                                                                                                                                                                                                                                                                                                                                                                                                                                                                                                                                                                                                                                                                                                                                                                           |
| Hints:                            | Due to high surface temperatures, the series resistor must not be soldered directly to the terminals of the equipment (use a terminal plate), When using AC/DC types with AC operation, slight flickering can occur, The luminous intensity stated is for when used with DC, Electrical and optical data are measured at 25 °C, The specified versions are built with a protection diode (halve wave rectifier) in series and the LED, Luminosity and wave length variations caused by LED manufacturing processes may cause slight differences regarding the illumination. The customer has to decide what resistor shall be used to the LED, Where supply voltages are over 48 V, a voltage-reduction element (external protective series resistor) must be used. Keep to the country specific safety instructions |